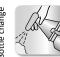

# **Application and Dosing**

Dose in relation to application and degree of soil. Follow below instructions.

Concentrate bottle change Remove cartridge and spray 2-3 times to avoid product residues.

Manual application: can be used on metal surfaces.