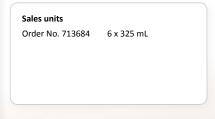

# **Application and Dosing**

Dose in relation to application and degree of soil. Follow below instructions.

Concentrate bottle change Remove cartridge and spray 2-3 times to avoid product residues.

Manual application: can be used on metal surfaces.