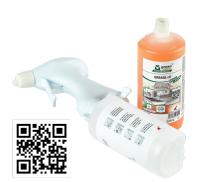

# **Application and Dosing**

Dose in relation to application and degree of soil. Follow below instructions.

Concentrate bottle change Remove cartridge and spray 2-3 times to avoid product residues.

Manual application: can be used on metal surfaces.