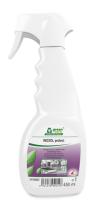

# **INOXOL** protect

# green-Effective® Protection spray for stainless steel

■ Eco-efficient performance with eco-effective product design

User and environmental safety at the highest cleaning performance

# ■ 2 in 1 ■ For metal surfaces ■ Anti-finger-print

#### **Product profile**

- INOXOL protect gives brushed stainless steel back its shine and removes the grime that tarnishes stainless steel ware, such as watermarks, finger marks, dust, etc.
- INOXOL protect obtains optimum results, its hydrophobic film repels water splashes.
- Only a very small amount of the product is needed to shine up large panels, thus allowing INOXOL protect to save costs