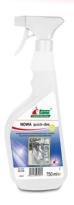

# **NOWA** quick-des

# Alcoholic quick disinfection spray

Fast-acting Free of dyes and scents Certified

#### **Product Profile**

- NOWA quick-des is a fast-acting surface disinfectant. Bactericide, levurocide, limited virucidal.
- Tested and examined according to the guidelines of the VAH list.
- NOWA quick-des is free of chlorine, aldehyde and phenol.