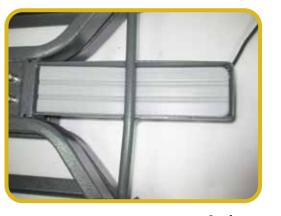

#### **Features:**

- Unique patented X structure design optimized by Finite Element Analysis
- 2mm thick, 20 x 40 mm iron rectangular tube and side reinforced ribs structure maximize strength and minimize deformation. Thus, it creates a lighter, more mobile but rugged structure
- Cord protection cover reduces the chance of short circuit and electric shock
- Cord cover on the platform bottom to prevent possible electric short from outside damage.
- Easily adjustable stainless steel supporting stands
- Can be installed with any indicators

Cord cover

Pipe snapshot