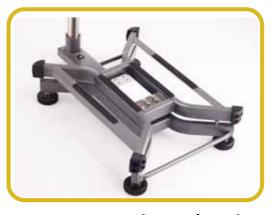

#### **Features:**

- Unique patented X structure design optimized by Finite Element Analysis
- 2mm thick, 20 x 40 mm iron rectangular tube and side reinforced ribs structure maximize strength and minimize deformation. Thus, it creates a lighter, more mobile but rugged structure
- Cord protection cover reduces the chance of short circuit and electric shock
- Cord cover on the platform bottom to prevent possible electric short from outside damage.
- Easily adjustable stainless steel supporting stands
- Can be installed with any indicators