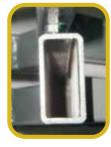

tube and side reinforced ribs structure maximize strength and minimize deformation. Thus, it creates a lighter, more mobile but rugged structure
- Cord protection cover reduces the chance of short circuit and electric shock
- Cord cover on the platform bottom to prevent possible electric short from outside damage.
- Easily adjustable stainless steel supporting stands
- Can be installed with any indicators



### **Specifications:**

| MODEL     | TYPE                                  | SIZE         | CAPACITY       |
|-----------|---------------------------------------|--------------|----------------|
| F-kg-4050 | Carbon steel base;<br>Alum. Load Cell | 300 x 400 mm | 60 kg ~ 150 kg |
| F-kg-4252 | Carbon steel base;<br>Alum. Load Cell | 420 x 520 mm | 60 kg~ 300 kg  |







Cord cover



Pipe snapshot



### **EXCELL PRECISION CO., LTD.**

6F, No.127, Lane 235, Pao-Chiao Road, Hsin Tien, Taipei Hsien, 231, Taiwan Te1: +886-2-89191000 Website: www.excell-scale.com Fax: +886-2-89191177 E-mail: sales@excell-scale.com