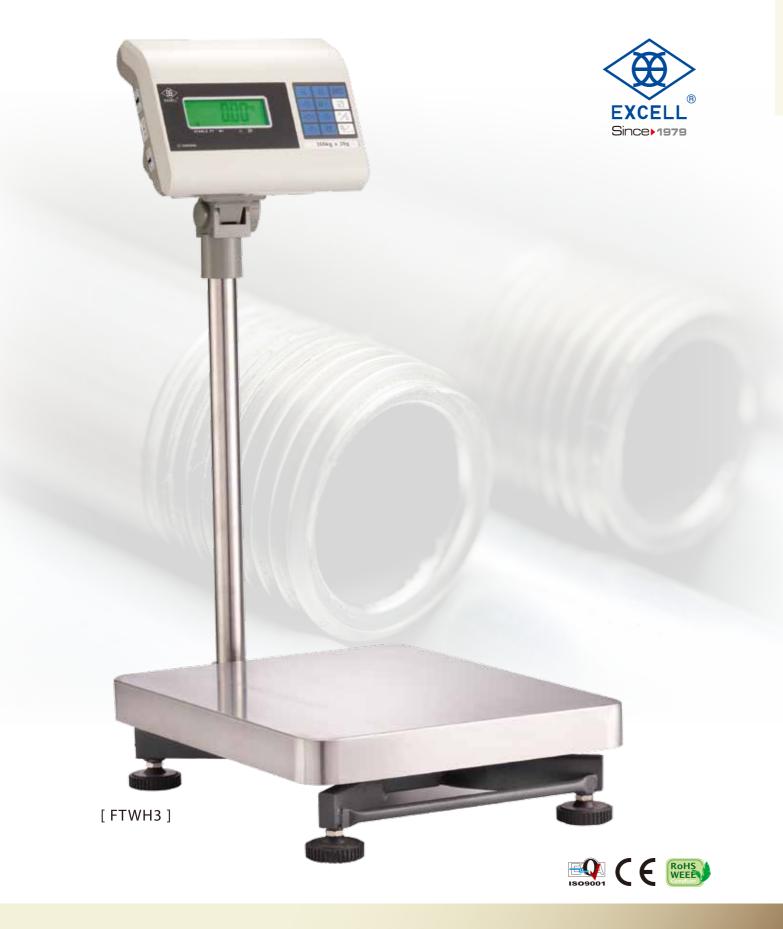

#### **Features:**

- Unique patented X structure design optimized by Finite Element Analysis
- 2mm thick, 20 x 40 mm iron rectangular tube and side reinforced ribs structure maximize strength and minimize deformation. Thus, it creates a lighter, more mobile but rugged structure
- Cord protection cover reduces the chance of short circuit and electric shock
- Cord cover on the platform bottom to prevent possible electric short from outside damage.
- Easily adjustable stainless steel supporting stands
- Can be installed with any indicators

### **Specifications:**

| MODEL     | TYPE                                  | SIZE         | CAPACITY       |
|-----------|---------------------------------------|--------------|----------------|
| F-kg-4050 | Carbon steel base;<br>Alum. Load Cell | 300 x 400 mm | 60 kg ~ 150 kg |
| F-kg-4252 | Carbon steel base;<br>Alum. Load Cell | 420 x 520 mm | 60 kg~ 300 kg  |