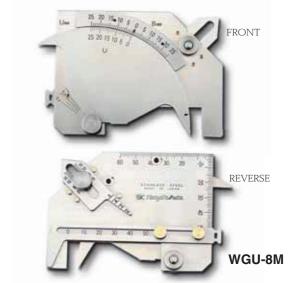

DIMENSIONS

**VERNIER** 

117 105 0 3 4 6 5 5 7 7 8 8 8

USE • For wide of variety welding measurements

ROTATOR \ BODY

Undercut depth/ Groove angle/ Inconsistent level
Height of fillet weld & bead weld/ Throat thickness of fillet
Root opening/ Plate thickness/ External diameter of circular
workpiece/ Width of bead weld

- MATERIAL Stainless stee( SUS420J2)
- FEATURES
  - Additional function for measurement of external diameter of circular workpiece, swelling of pressure welding of reinforcing iron and width of bead weld
  - Bead stride width: 53mm
  - Bevel angle range: 0-70°
  - Easy reading scale