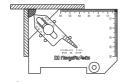

## WGU-7M,WGU-8M, WGU-9M common functions

① Undercut depth (0~25mm)

④ Height of fillet & bead weld (0~25mm)

② Bevel angle (WGU-7M:0~60°) (WGU-8M•WGU-9M:0~70°)

5 Throat thickness of fillet weld(0~15mm)

Bead striding width (WGU-7M:42mm) (WGU-8M·WGU-9M:53mm) Step difference (0∼25mm)

⑥ Root opening(2~5mm)
⑦ Plate thickness (scale)

WGU-8M, WGU-9M common functions

® External diameter of circular workpiece

WGU-8M:up to 30mm WGU-9M:up to 50mm

9Width of bead weld(0~53mm)

| TAPER<br>GAUGES   |
|-------------------|
| WELDING<br>GAUGES |