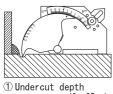

## WGU-7M,WGU-8M, WGU-9M common functions

① Undercut depth (0~25mm)

④ Height of fillet & bead weld (0~25mm)

② Bevel angle (WGU-7M:0~60°) (WGU-8M•WGU-9M:0~70°)

5 Throat thickness of fillet weld(0~15mm)

Bead striding width (WGU-7M:42mm) (WGU-8M·WGU-9M:53mm) Step difference (0∼25mm)