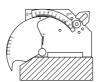

DIMENSIONS

**VERNIER** 

117 105 0 3 4 6 5 5 7 7 8 8 8

USE • For wide of variety welding measurements

ROTATOR \ BODY

Undercut depth/ Groove angle/ Inconsistent level
Height of fillet weld & bead weld/ Throat thickness of fillet
Root opening/ Plate thickness/ External diameter of circular
workpiece/ Width of bead weld

- MATERIAL Stainless stee( SUS420J2)
- FEATURES
  - Additional function for measurement of external diameter of circular workpiece, swelling of pressure welding of reinforcing iron and width of bead weld
  - Bead stride width: 53mm
  - Bevel angle range: 0-70°
  - Easy reading scale