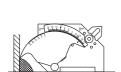

GAUGES

Units: mm

DIMENSIONS

Units: mm

USE • For wide of variety welding measurements

Undercut depth/ Groove angle/ Inconsistent level Height of fillet weld & bead weld/ Throat thickness of fillet Root opening/ Plate thickness

- MATERIAL Stainless stee( SUS410)
- FEATURES
  - Long usage life, rust and corrosion resistant and extremely durable as well as being light weight
  - Very convenient to the welding process involving steel frame assembly such as general welding, ship building, bridge construction, etc.
  - Easy reading scale