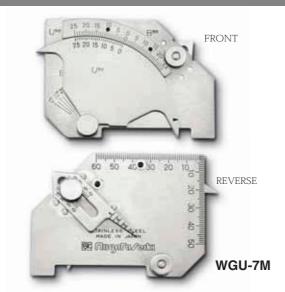

GAUGES

Units: mm

DIMENSIONS

Units: mm

USE • For wide of variety welding measurements

Undercut depth/ Groove angle/ Inconsistent level Height of fillet weld & bead weld/ Throat thickness of fillet Root opening/ Plate thickness

- MATERIAL Stainless stee( SUS410)
- FEATURES
  - Long usage life, rust and corrosion resistant and extremely durable as well as being light weight
  - Very convenient to the welding process involving steel frame assembly such as general welding, ship building, bridge construction, etc.
  - Easy reading scale