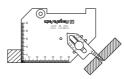

GAUGES

Units: mm

DIMENSIONS

Units: mm

USE • For wide of variety welding measurements

Undercut depth/ Groove angle/ Inconsistent level Height of fillet weld & bead weld/ Throat thickness of fillet Root opening/ Plate thickness

- MATERIAL Stainless stee( SUS410)
- FEATURES
  - Long usage life, rust and corrosion resistant and extremely durable as well as being light weight
  - Very convenient to the welding process involving steel frame assembly such as general welding, ship building, bridge construction, etc.
  - Easy reading scale