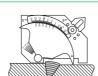

GAUGES

Units: mm

DIMENSIONS

Units: mm

USE • For wide of variety welding measurements

Undercut depth/ Groove angle/ Inconsistent level Height of fillet weld & bead weld/ Throat thickness of fillet Root opening/ Plate thickness

- MATERIAL Stainless stee( SUS410)
- FEATURES
  - Long usage life, rust and corrosion resistant and extremely durable as well as being light weight
  - Very convenient to the welding process involving steel frame assembly such as general welding, ship building, bridge construction, etc.
  - Easy reading scale