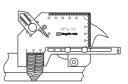

## ■ MEASUREMENT FUNCTION

## WGU-7M,WGU-8M, WGU-9M common functions

① Undercut depth (0~25mm)

④ Height of fillet & bead weld (0~25mm)

② Bevel angle (WGU-7M:0~60°) (WGU-8M•WGU-9M:0~70°)

5 Throat thickness of fillet weld(0~15mm)

Bead striding width (WGU-7M:42mm) (WGU-8M·WGU-9M:53mm) Step difference (0∼25mm)

⑥ Root opening(2~5mm)
⑦ Plate thickness (scale)

WGU-8M, WGU-9M common functions

® External diameter of circular workpiece

WGU-8M:up to 30mm WGU-9M:up to 50mm

9Width of bead weld(0~53mm)

| TAPER<br>GAUGES   |
|-------------------|
| WELDING<br>GAUGES |