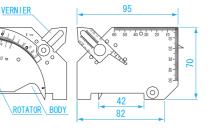

DIMENSIONS

**VERNIER** 

117 105 0 3 4 6 5 5 7 7 8 8 8

USE • For wide of variety welding measurements

ROTATOR \ BODY

Undercut depth/ Groove angle/ Inconsistent level
Height of fillet weld & bead weld/ Throat thickness of fillet
Root opening/ Plate thickness/ External diameter of circular
workpiece/ Width of bead weld