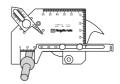

DIMENSIONS

**VERNIER** 

117 105 0 3 4 6 5 5 7 7 8 8 8

USE • For wide of variety welding measurements

ROTATOR \ BODY

Undercut depth/ Groove angle/ Inconsistent level
Height of fillet weld & bead weld/ Throat thickness of fillet
Root opening/ Plate thickness/ External diameter of circular
workpiece/ Width of bead weld

- MATERIAL Stainless stee( SUS420J2)
- FEATURES
  - Additional function for measurement of external diameter of circular workpiece, swelling of pressure welding of reinforcing iron and width of bead weld
  - Bead stride width: 53mm
  - Bevel angle range: 0-70°
  - Easy reading scale