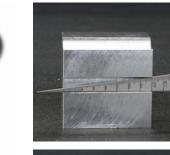

• Measurement of groove and gap etc.

MATERIAL • Hardened stainless steel (SUS420J2)

FEATURES • Taper gauge specialized for inner width measurements. One side of gauge rests secure along with the workpiece for a stable measurement.

14 13 12 11 10 9 8 7 6 6

• Scale is on the side of gauge to allow reading when top surface is not visible during measurment

| Order No.       | Model No. | Measuring Range<br>(mm) | Accuracy<br>(mm) | Graduation<br>(mm) | Taper Angle | Product Dimensions Full Length x Width ( mm ) | Weight |
|-----------------|-----------|-------------------------|------------------|--------------------|-------------|-----------------------------------------------|--------|
| <b>₩</b> 007004 | TPG-700T  | 1~15                    | ±0.05            | 0.1                | 7° 9′ 10″   | 148.5                                         | 10g    |