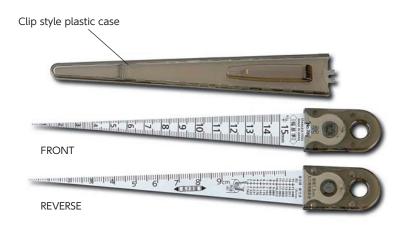

## **TAPER GAUGES**

Perfect for carrying in shirt pocket

- USE • Use the width of taper to measure the gap width
- MATERIAL Hardened stainless steel (SUS420J2)
  - Hardness : HV480
- FEATURES Satin finish
  - Reverse side- scale graduated, hole diameter conversion table
  - Pocket clip style carrying case
  - Scale: Front side- Width scale, Reverse side Length scale

| Order No. | Model No. | Standard                    | Measuring<br>Range (mm) | Accuracy (mm) | Graduation<br>(mm) | Taper<br>Angle | Full Length<br>(mm) | Thickness<br>(mm) | Weight |
|-----------|-----------|-----------------------------|-------------------------|---------------|--------------------|----------------|---------------------|-------------------|--------|
| 007008    | TPG-700AC | #700 1-15 with Plastic case | 1 ~ 15                  | ± 0.05        | 0.1                | 7° 9′ 10″      | 148.5               | 1.2               | 10g    |