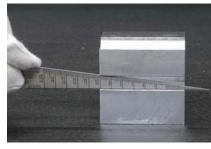

• Measurement of groove and gap etc.

MATERIAL • Hardened stainless steel (SUS420J2)

FEATURES • Taper gauge specialized for inner width measurements. One side of gauge rests secure along with the workpiece for a stable measurement.

14 13 12 11 10 9 8 7 6 6

• Scale is on the side of gauge to allow reading when top surface is not visible during measurment

| Order No.       | Model No. | Measuring Range<br>(mm) | Accuracy<br>(mm) | Graduation<br>(mm) | Taper Angle | Product Dimensions Full Length x Width ( mm ) | Weight |
|-----------------|-----------|-------------------------|------------------|--------------------|-------------|-----------------------------------------------|--------|
| <b>₩</b> 007004 | TPG-700T  | 1~15                    | ±0.05            | 0.1                | 7° 9′ 10″   | 148.5                                         | 10g    |