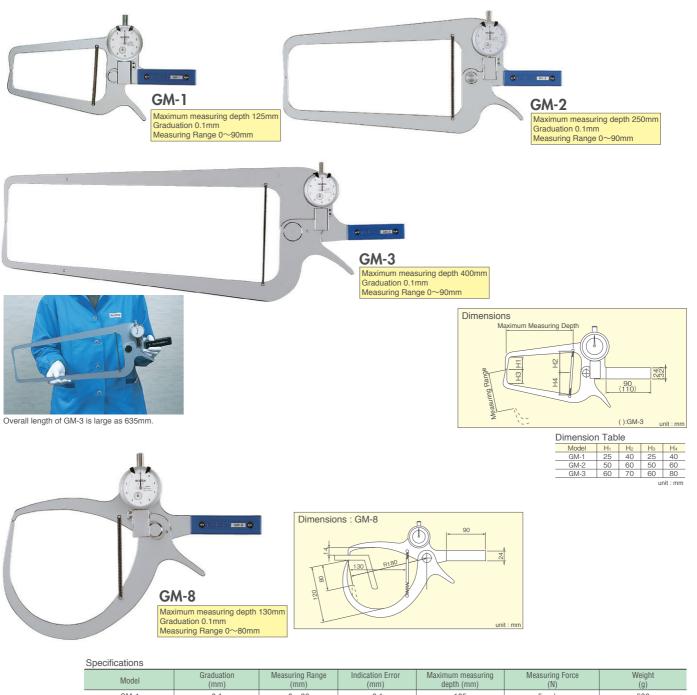

## **External Dial Caliper Gauges**

- These gauges are designed for use in measuring external dimension of thick and large measuring work piece or special shape products which seem to be difficult to measure.
- Special order can be produced.

| Model | Graduation<br>(mm) | Measuring Range<br>(mm) | Indication Error<br>(mm) | Maximum measuring<br>depth (mm) | Measuring Force<br>(N) | Weight<br>(g) |
|-------|--------------------|-------------------------|--------------------------|---------------------------------|------------------------|---------------|
| GM-1  | 0.1                | 0~90                    | ±0.1                     | 125                             | 5 or less              | 530           |
| GM-2  | 0.1                | 0~90                    | ±0.1                     | 250                             | 5 or less              | 800           |
| GM-3  | 0.1                | 0~90                    | ±0.2                     | 400                             | 10 or less             | 1,400         |
| GM-8  | 0.1                | 0~80                    | ±0.1                     | 130                             | 5 or less              | 550           |