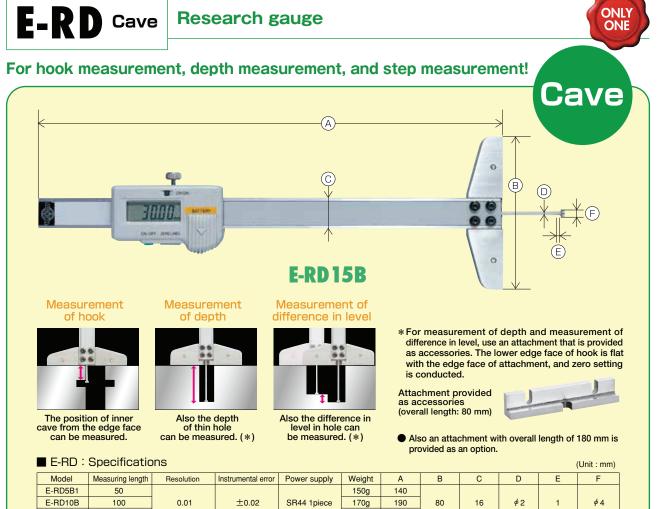

|                   |
| Model                       | Measuring length               | • The p        | Instrumental error<br>±0.02     | Power supply    | vided.<br>Weight         | 238<br>288 |             | С             | D<br>\$\$\$ 1.5<br>\$\$\$\$ 1.5 |                   |
| Model<br>E-TH15B            | Measuring length<br>150        | The p          | rinter output fu                | Inction is prov | vided.<br>Weight<br>180g | 238        | 80          | C<br>16       | D<br>¢1.5                       |                   |
| Model<br>E-TH15B<br>E-TH20B | Measuring length<br>150<br>200 | The p          | Instrumental error<br>±0.02     | Power supply    | Weight<br>180g<br>280g   | 238<br>288 | 80<br>80    | C<br>16<br>16 | D<br>\$\$\$ 1.5<br>\$\$\$\$ 1.5 |                   |



180g

238