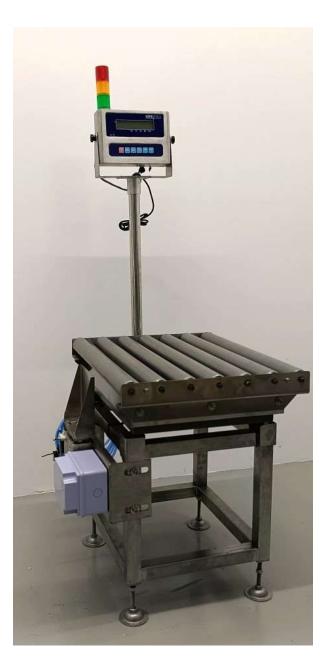

# **Roller Conveyor Weighing Scale / Check-weigher**

- ✓ Tower Light
- ✓ Timer
- ✓ Rejector

#### **Functions:**

- Hi Lo Limit Check Weigher System
- Overweight / Underweight Air Cylinder Rejector
- Timer setting for weighing per parcel (Adjustable 1 to 60 seconds)
- Tower Light Buzzer
- Counting

#### Features:

- Bench scale with roller attachment on height-adjustable base frame in a conveyor line
- Accuracy Class III
- Stainless steel platform with integrated roller conveyor.
- Weighing range 30 kg / 60 kg / 150 kg
- Free maintenance and wear-free design of weighing technology
- Memory with time and date
- Special dimensions possible
- Connection to existing ERP systems