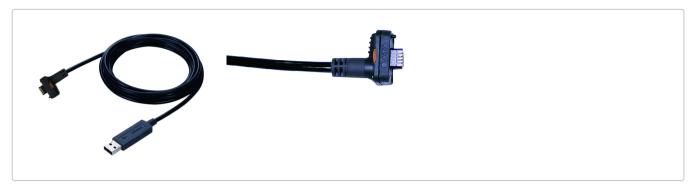

## **USB Input Tool Direct (Digimatic USB)** Digi/Digi2, With Data Button IP **Caliper Type**

Item number: 06AFM380A

## **Description**

This input tool allows you to directly connect Digimatic measuring devices to a USB interface, without needing additional software.

Measurement data is converted into keyboard codes, enabling interaction with any program such as Microsoft® Excel® working with keyboard entries (HID).

## **Features**

Model:

**IP USB Input Tool Direct Cable Straight With** Remarks:

Data Switch (2m)

e.g. for IP67 Caliper

Cable length: 2 m

Output: **USB (HID)** 

Windows® 2000 Professional (≥SP4), OS compatibility:

20 cables

**Digimatic USB Cable** Type: