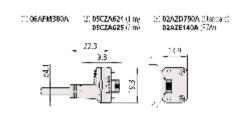

(VCP).
- Creation of Microsoft® Excel® worksheets.
- Multi-channel input for measurement values, Microsoft® Excel®.
- Timed data requests.
- 20 Cables can be cascaded via a standard USB hub.

For further details on USB-ITPAK select this product from the Accessories menu below.

## **Features**

Model:

**IP USB Input Tool Direct Cable Straight With** Remarks:

Data Switch (2m)

e.g. for IP67 Caliper

Cable length: 2 m

Output: **USB (HID)** 

Windows® 2000 Professional (≥SP4), OS compatibility:

Windows® XP Professional (≥SP2), Windows® XP Home Edition (≥SP2),

Windows Vista®/7 (32bit,64bit), Windows®

8, 8 .1, 10 (32bit,64bit)

Max connectable devices: Microsoft® Windows® 2000, XP: 100 cables,

Windows® Vista®, 7, 8, 8. 1, 10:

20 cables

**Digimatic USB Cable** Type:

## **Dimensions**