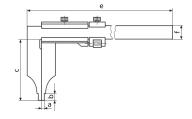

#### **Dimensions**

| a | 5 mm   |
|---|--------|
| b | 10 mm  |
| c | 80 mm  |
| е | 310 mm |
| f | 20 mm  |