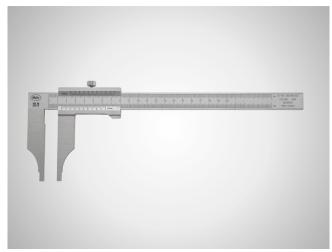

### Workshop calipers MarCal 18 N

#### Application:

With two mm scales and vernier scales to directly read external and internal dimensions

- Lower scale for external dimensions
- Upper scale for internal dimensions

#### **Product features:**

- Vernier and scale have a satin chrome finish for glare free reading
- · Locking screw above
- Rounded measuring blades for inside measurements
- Measuring surfaces made of steel Order-No.: **4112200**
- Slide and beam made of hardened stainless steel
- Raised guideway for the protection of the scale