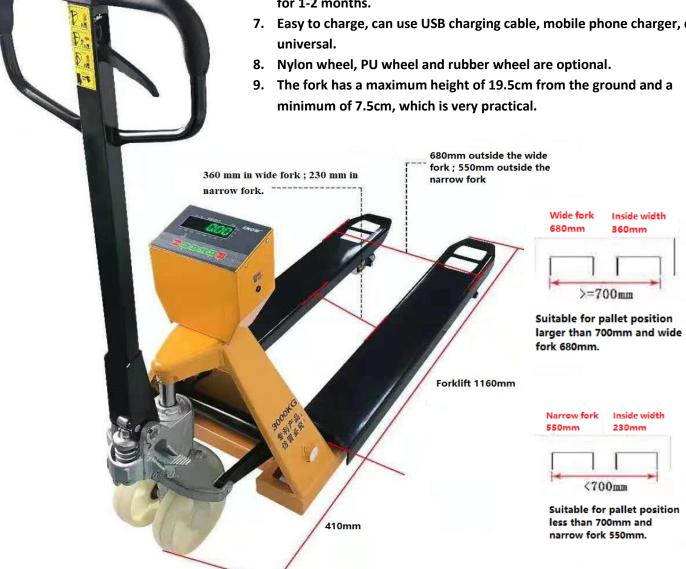

## The Technical Highlights Are As Follows:

- 1. Automatic manipulator welding, beautiful welding without welding slag.
- 2. High gloss surface spray paint, wear-resistant paint.
- 3. 3 ton white large oil cylinder as standard.
- 4. The integrated display case rain proof and anti-collision
- 5. 20mm high brightness green digital tube, also clear and easy to read under
- 6. 4000mA lithium battery, power saving circuit charging once can be used for 1-2 months.
- 7. Easy to charge, can use USB charging cable, mobile phone charger, charger