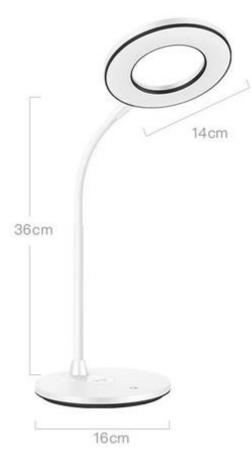

| <u>T404</u>           |                                                           |  |
|-----------------------|-----------------------------------------------------------|--|
| Product model         | Ring light-emitting wide charge / plug-in<br>dual-purpose |  |
| Product feature       | Circular lamp                                             |  |
| Product size          | 14 * 16 * 36cm                                            |  |
| Light color           | White light, warm yellow light, warm white light          |  |
| Color of the filter   | Matte white                                               |  |
| Area of soft<br>board | 90cm <sup>2</sup>                                         |  |
| Lamp bead<br>amount   | 42                                                        |  |
| Lamp wattage          | 0.2w                                                      |  |
| Overall power         | 2.5w                                                      |  |
| Product color         | White and Black Color                                     |  |