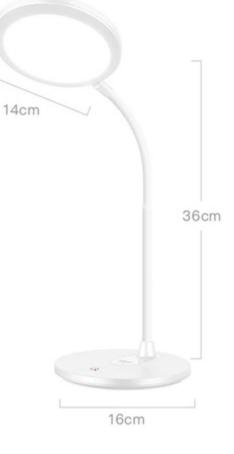

## USB Rechargeable LED Desktop Light

|                     | <u>T403</u>                                                       |
|---------------------|-------------------------------------------------------------------|
| Product model       | 95cm <sup>2</sup> Large light-emitting surface charging / Plug-in |
| Product feature     | Round bright lampstand                                            |
| Product size        | 14 * 16 * 36cm                                                    |
| Light color         | White light, warm yellow light, warm white light                  |
| Color of the filter | Matte white                                                       |
| Area of soft board  | 95cm <sup>2</sup>                                                 |
| Lamp bead<br>amount | 42                                                                |
| Lamp wattage        | 0.2w                                                              |
| Overall power       | 2.5w                                                              |
| Product color       | Porcelain white                                                   |