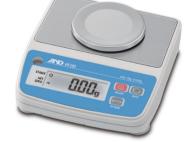

Compact Precision Scale HT-120

- $\checkmark$  High readability of 0.01 g with excellent repeatability of 0.01 g ( $\sigma$ )
- ✓ Unparalleled battery life of 500 hours (with alkaline batteries, backlight off)
- ✓ Hygienic and chemically resistant stainless steel (SUS304) weighing pan and protector plate
- ✓ Stackable carrying case that economizes space for storage
- ✓ Security slot in the rear of the scale to accommodate an anti-theft lock
- ✓ Multiple weighing units: g, oz, ozt, ct, mom, dwt, gr, tl, tol, N

| Model        | HT-120 | HT-300       | HT-500 | HT-3000 | HT-5000 |
|--------------|--------|--------------|--------|---------|---------|
| Capacity     | 120 g  | 310 g        | 510 g  | 3100 g  | 5100 g  |
| Readability  | 0.01 g | 0.1 g        |        | 1 g     |         |
| Weighing pan | Ø70 mm | 132 × 130 mm |        |         |         |