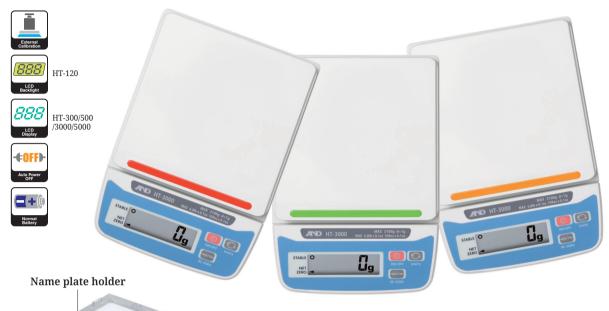

## HT Series

Stackable carrying case

Takes up less space for storage

- ✓ Three color bars to sort scales easily
- ✓ Long battery life of approx. 450 hours (with alkaline batteries)
- ✓ Security slot in the rear of the scale to accommodate an anti-theft lock
- ✓ Multiple weighing units: g, oz, lb-oz\*, ozt, tl, tol, N
- ✓ Optional stainless steel (SUS304) weighing pan
- \* lb-oz not available with HT-300

| Model        | HT-120 | HT-300       | HT-500 | HT-3000 | HT-5000 |
|--------------|--------|--------------|--------|---------|---------|
| Capacity     | 120 g  | 310 g        | 510 g  | 3100 g  | 5100 g  |
| Readability  | 0.01 g | 0.1 g        |        | 1 g     |         |
| Weighing pan | Ø70 mm | 132 × 130 mm |        |         |         |