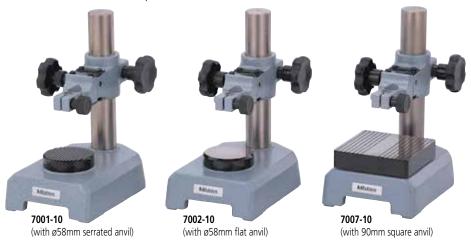

# **FEATURES**

- Dial Gage Stands are designed for comparison measurements of size using a dial indicator or Digimatic Indicator.
- Anvil of 7001-10 and 7002-10: ø58mm Anvil of 7007-10: 90mm square

• Vertical fine adjustment is available with one-touch control thanks to the parallel spring suspension.

#### Metric

| Order No. | Stem hole     | Remarks                      | Mass(g) |
|-----------|---------------|------------------------------|---------|
| 7001-10   | ø8mm, ø9.53mm | With serrated anvil (101462) | 4       |
| 7002-10   | ø8mm, ø9.53mm | With flat anvil (101461)     | 4       |
| 7007-10   | ø8mm, ø9.53mm | With square anvil            | 5       |