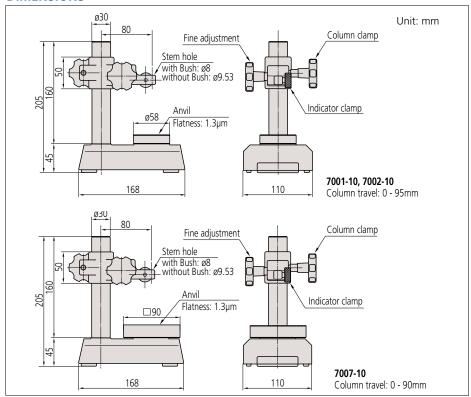

07-10.



No.101462

Hardened steel



No.101461

Hardened steel



No.101463



# **FEATURES**

- Dial Gage Stands are designed for comparison measurements of size using a dial indicator or Digimatic Indicator.
- Anvil of 7001-10 and 7002-10: ø58mm Anvil of 7007-10: 90mm square

• Vertical fine adjustment is available with one-touch control thanks to the parallel spring suspension.



## **SPECIFICATIONS**

#### Metric

| Order No. | Stem hole     | Remarks                      | Mass(g) |
|-----------|---------------|------------------------------|---------|
| 7001-10   | ø8mm, ø9.53mm | With serrated anvil (101462) | 4       |
| 7002-10   | ø8mm, ø9.53mm | With flat anvil (101461)     | 4       |
| 7007-10   | ø8mm, ø9.53mm | With square anvil            | 5       |

## **DIMENSIONS**