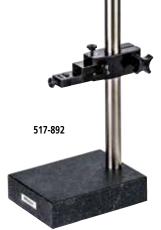

## Precision Granite Stands (with black granite bases) SERIES 517

## **FEATURES**

Mitutoyo's Granite Comparator Stands are basic building blocks for the assembly of special purpose, precision measuring equipment. By mounting precision measuring instruments such as Digimatic indicators, Mu-Checker Cartridge Heads and Linear Gages on the stands, it is possible to satisfy all manners of measuring assignment. The rigid granite base is free from burrs, pileups and rust, thereby preventing deterioration over time.

517-891

Sec. 1

## **SPECIFICATIONS**

| Order No. | Base    | Column<br>Diameter | Column<br>Height | Throat<br>Clearance | Table<br>Flatness | Table<br>Thickness | Weight |
|-----------|---------|--------------------|------------------|---------------------|-------------------|--------------------|--------|
| 517-890   | 6 x 8″  | 1.181″             | 6″               | 4.375″              | .0001″            | 2″                 | 18 lbs |
| 517-891   | 6 x 8″  | 1.181″             | 8″               | 4.375″              | .0001″            | 2″                 | 19 lbs |
| 517-892   | 6 x 8″  | 1.181″             | 12″              | 4.375″              | .0001″            | 2″                 | 20 lbs |
| 517-893   | 6 x 8″  | 1.181″             | 18″              | 4.375″              | .0001″            | 2″                 | 21 lbs |
| 517-895   | 8 x 12″ | 1.181″             | 6″               | 5.8″                | .0001″            | 2″                 | 29 lbs |
| 517-896   | 8 x 12″ | 1.181″             | 8″               | 5.8″                | .0001″            | 2″                 | 30 lbs |
| 517-897   | 8 x 12″ | 1.181″             | 12″              | 5.8″                | .0001″            | 2″                 | 31 lbs |
| 517-898   | 8 x 12″ | 1.181″             | 18″              | 5.8″                | .0001″            | 2″                 | 32 lbs |
| 517-899   | 8 x 12″ | 1.181″             | 24″              | 5.8″                | .0001″            | 2″                 | 35 lbs |