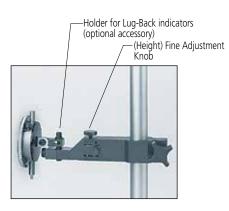

1.181″             | 18″              | 4.375″              | .0001″            | 2″                 | 21 lbs |
| 517-895   | 8 x 12″ | 1.181″             | 6″               | 5.8″                | .0001″            | 2″                 | 29 lbs |
| 517-896   | 8 x 12″ | 1.181″             | 8″               | 5.8″                | .0001″            | 2″                 | 30 lbs |
| 517-897   | 8 x 12″ | 1.181″             | 12″              | 5.8″                | .0001″            | 2″                 | 31 lbs |
| 517-898   | 8 x 12″ | 1.181″             | 18″              | 5.8″                | .0001″            | 2″                 | 32 lbs |
| 517-899   | 8 x 12″ | 1.181″             | 24″              | 5.8″                | .0001″            | 2″                 | 35 lbs |

F-65





Optional Accessories 012580: Holder for Lug-Back indicator