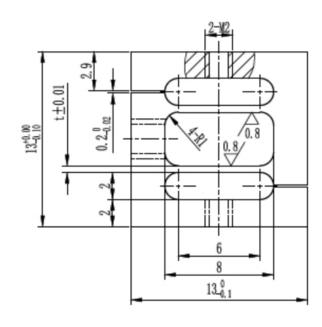

oltage                       | 5 ~ 9 VDC                   |
| Rated temperature range              | -10 ~ 40°C                  |
| Operating temperature range          | -20 ~ 60°C                  |
| Safe overload range                  | 120% F.S                    |
| Limit overload range                 | 150% F.S                    |
| Material Science                     | Stainless steel             |
| Closed mode                          | Rubber seal                 |
| Protection level                     | IP66                        |
| Specification of signal line         | Ф2 x 3000mm                 |
| Signal line definition               | Import: Red (+) Black (-)   |
|                                      | Export: Green (+) White (-) |

## **Product Dimensions:**