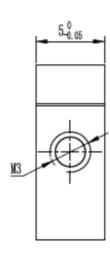

tage                       | 5 ~ 9 VDC                   |
| Rated temperature range              | -10 ~ 40°C                  |
| Operating temperature range          | -20 ~ 60°C                  |
| Safe overload range                  | 120% F.S                    |
| Limit overload range                 | 150% F.S                    |
| Material Science                     | Stainless steel             |
| Closed mode                          | Rubber seal                 |
| Protection level                     | IP66                        |
| Specification of signal line         | Ф2 x 3000mm                 |
| Signal line definition               | Import: Red (+) Black (-)   |
|                                      | Export: Green (+) White (-) |

## **Product Dimensions:**