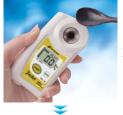

## **Measurement Method**

Apply 2-3 drops onto the prism surface.

Press the START key.

The measurement value will be displayed in 3 seconds.