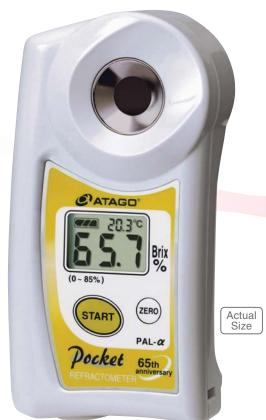

# DIGITAL HAND-HELD "POCKET" REFRACTOMETER

Special Anniversary model with a wide Brix range 0 to 85%!!

#### 'eatures

- \* Calibration with water only
- \* Measurement in 3 seconds
- Extremely water resistant (IP65)
- \* Light & Compact, 100g
- \* Ergonomically designed for easy, one-handed operation
- \* Convenient storage case
- \* Automatic Temperature Compensation
- \* Designed with a strap holder option

## **Measurement Method**

Apply 2-3 drops onto the prism surface.

Press the START key.

The measurement value will be displayed in 3 seconds.

#### **Specifications**

Measurement range : Brix 0.0 to 85.0% Resolution : Brix 0.1% Measurement accuracy : Brix ±0.2%

Repeatability Brix ±0.1% Ambient Temperature : 10 to 40°C

Measurement Temperature : 10 to 75°C (Automatic Temperature Compensation)