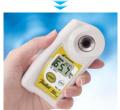

#### 'eatures

- \* Calibration with water only
- \* Measurement in 3 seconds
- Extremely water resistant (IP65)
- \* Light & Compact, 100g
- \* Ergonomically designed for easy, one-handed operation
- \* Convenient storage case
- \* Automatic Temperature Compensation
- \* Designed with a strap holder option

Dimensions and weight 55(W)×31(D)×109(H)mm, 100g

All ATAGO refractometers are designed and manufactured in Japan.

ATAGO products comply with HACCP, GMP, and GLP system standards.