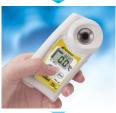

## **Measurement Method**

Apply 2-3 drops onto the prism surface.

Press the START key.

The measurement value will be displayed in 3 seconds.