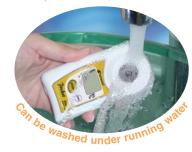

#### 'eatures

- \* Calibration with water only
- \* Measurement in 3 seconds
- Extremely water resistant (IP65)
- \* Light & Compact, 100g
- \* Ergonomically designed for easy, one-handed operation
- \* Convenient storage case
- \* Automatic Temperature Compensation
- \* Designed with a strap holder option

Sample volume : 0.3ml or more Measurement time : 3 seconds

Power supply : AAA alkaline battery × 2 Battery life : Approx. 11,000 measurements

(Using new alkaline batteries)

International Protection Class: IP65 Water resistant