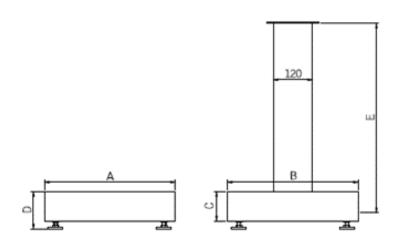

| 产品编号                 | 台面尺寸    | 最大秤量                    | А   | В   | С   | D   | E   | 自重(kg) | 包装尺寸         |
|----------------------|---------|-------------------------|-----|-----|-----|-----|-----|--------|--------------|
| LP7610-Ex-(3-30)     | 250x250 | $3\sim30 kg$            | 250 | 250 | 65  | 118 | 300 | 13     | 625x455x170  |
| LP7610-Ex-(30-150)   | 300x400 | $30\sim150{ m kg}$      | 300 | 400 | 65  | 118 | 400 | 15     | 625x555x170  |
|                      | 400x500 | $30\sim150 kg$          | 400 | 500 | 65  | 118 | 600 | 23     | 720x540x170  |
| LP7611-Ex-(30-300)   | 500x600 | 30 ∼ 300kg              | 500 | 600 | 90  | 140 | 700 | 27     | 775x765x210  |
|                      | 600x800 |                         | 600 | 800 | 90  | 150 | 800 | 47     | 1090x775x210 |
| LP7611-Ex-(300-600)  | 500x600 | - 300 ∼ 600kg           | 500 | 600 | 90  | 140 | 700 | 33     | 775x765x210  |
|                      | 600x800 |                         | 600 | 800 | 110 | 150 | 800 | 49     | 1090x775x210 |
| LP7611-Ex-(600-1000) | 600x800 | $600 \sim 1000 { m kg}$ | 600 | 800 | 110 | 170 | 800 | 57     | 1090x775x210 |