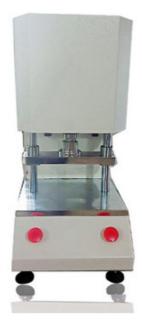

## Pneumatic Press Die Cut Machine Model: PCM-01

## Machine Introduction:

Pneumatic Press Die Cut Machine is pneumatically driven and designed with a hand safety switch to minimize safety concerns during operation. The tester with different kinds of cutter can quickly cut out various shapes of specimen. This punch is suitable for specimens of soft material such as paper, rubber, plastic and leather...etc.

## Technical data:

| Output force        | : 900kg             |  |
|---------------------|---------------------|--|
| Output Source       | : Min.4kg/cm2       |  |
| Traveling Stroke    | : 20 ~ 100mm        |  |
| Pressure Plate Size | : L 200 x W 200mm   |  |
| Base Plate Size     | : L 220 x W 300mm   |  |
| Machine Size        | : 380 x 450 x 600mm |  |
| Weight              | : 60kg              |  |
|                     |                     |  |