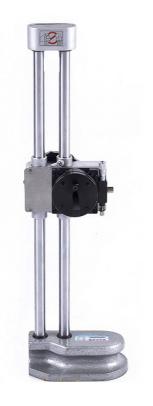

## Surface Roughness Tester Measurement Manual Column Stand Model: LSA650 / 650S

## Machine Introduction:

Manual Column Stand are design to mount the portable surface roughness tester for purpose to convenient and easier while operating the measurement process to ensure the accurate measurement to avoid any hand shaking that might be defect the accuracy of measurement.

## Features:

360° degree rotation adjustment in angle on the mounting plate.