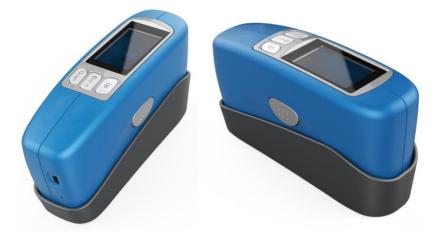

ccreditation certificate from State Key Laboratory of modern metrology and testing instruments and Engineering center of the Ministry of Education in China.

#### 2) Super Stability

Every gloss meter made by us has done the following test:

- 412 calibration tests;
- 43200 stability tests;
- 110 hours of accelerated aging test;

17000 vibration test

## 3). Comfortable Grab Feeling

The shell is made by Dow Corning TiSLV material, a desirable elastic material. It is resistant to UV and bacteria and do not cause allergy. This design is for better user experience

# 4) Large Battery Capacity

We fully utilized every space of the device and specially custom made advanced high density lithium battery in 3000mAH , which ensures continuous testing for 54300 times.

## 5) More Product Pictures



## 6) Application Example



# 7) Technical Data

| Model                  | CS-380                                                                                                             |
|------------------------|--------------------------------------------------------------------------------------------------------------------|
| Test Angle             | 20°,60°,85°                                                                                                        |
| Test light spot(mm)    | 20°:10*10                                                                                                          |
|                        | 60°:9*15                                                                                                           |
|                        | 8