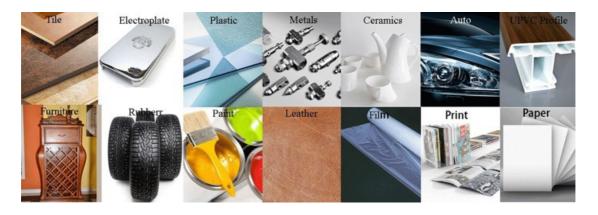

State Key Laboratory of modern metrology and testing instruments and Engineering center of the Ministry of Education in China.

#### 2) Super Stability

Every gloss meter made by us has done the following test:

- 412 calibration tests;
- 43200 stability tests;
- 110 hours of accelerated aging test;

17000 vibration test

## 3). Comfortable Grab Feeling

The shell is made by Dow Corning TiSLV material, a desirable elastic material. It is resistant to UV and bacteria and do not cause allergy. This design is for better user experience

# 4) Large Battery Capacity

We fully utilized every space of the device and specially custom made advanced high density lithium battery in 3000mAH , which ensures continuous testing for 54300 times.

## 5) More Product Pictures



## 6) Application Example



# 7) Technical Data

| Model                  | CS-380                                                                                                             |
|------------------------|--------------------------------------------------------------------------------------------------------------------|
| Test Angle             | 20°,60°,85°                                                                                                        |
| Test light spot(mm)    | 20°:10*10                                                                                                          |
|                        | 60°:9*15                                                                                                           |
|                        | 85°:5*38