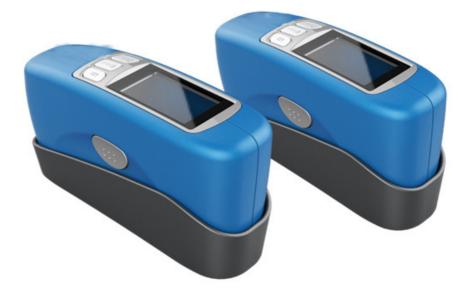

# Multi Angles Gloss Meter Model: CS-380



## **Product Introduction:**

Gloss meters are mainly used in the surface gloss measurement for paint, plastic, metal, ceramics, building materials and so on. Our gloss meter conform to the DIN 67530, ISO 2813, ASTM D 523, JIS Z8741, BS 3900 Part D5, JJG696 standards and so on.

#### **Product Advantage:**

#### 1) High Precision

Our gloss meter adopts sensor from Japan, and processor chip from the US to ensure highly precise of the measured data.

Our gloss meters conform to JJG 696 standard for first class gloss meters. Every machine has metrology accreditation certificate from State Key Laboratory of modern metrology and testing instruments and Engineering center of the Ministry of Education in China.

#### 2) Super Stability

Every gloss meter made by us has done the following test: