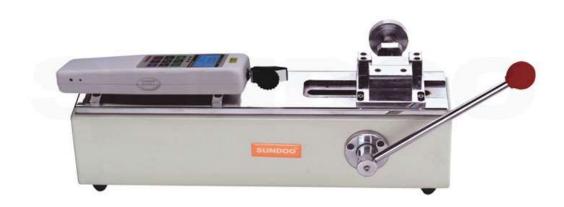

## SPH手动卧式机台 SPH Manual Horizontal Test Stand

#### **Product Introduction:**

SPH Manual Horizontal Test Stand, applied with push pull force gauge, is especially for tension/compression test, insertion/withdraw, level peel-off and fracture test in every trade and scientific research organization. It can also be used on various working tables, manual operation, simples and stability.

### **Features:**

Applied with (purchase additionally): SN, SH/SP series push pull force gauge (Built-in Loadcell), various clamps.

# **References Picture:**

SPH Manual Horizontal Test Stand (SJ-003 Wire Clamp is an Optional Accessories)