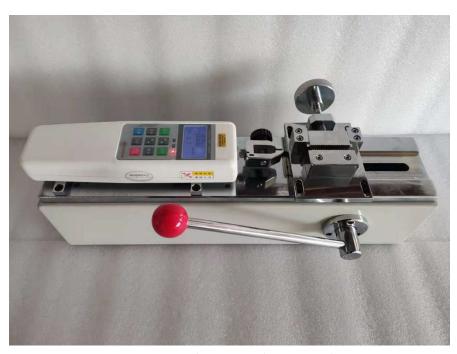

## SPH手动卧式机台 SPH Manual Horizontal Test Stand

#### **Product Introduction:**

SPH Manual Horizontal Test Stand, applied with push pull force gauge, is especially for tension/compression test, insertion/withdraw, level peel-off and fracture test in every trade and scientific research organization. It can also be used on various working tables, manual operation, simples and stability.

### **Features:**

Applied with (purchase additionally): SN, SH/SP series push pull force gauge (Built-in Loadcell), various clamps.

# **References Picture:**

SPH Manual Horizontal Test Stand (SJ-003 Wire Clamp is an Optional Accessories)