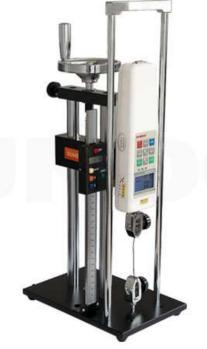

SLJ-B螺旋机架 SLJ-B Wheel Manual Test Stand

## **Product Introduction:**

SLJ-B Wheel Test Stand, especially designed to match push pull force gauge, is applied in every trade and scientific research organization for testing, such as tension/compression test, insertion/withdraw test and fracture test, T-screw transfer, manual operation, stability, vertical and horizontal using.

## **Technical Specification:**

| Dimension (L x W x H) | 154 x 240 x 500mm |
|-----------------------|-------------------|
| Weight                | Approx. 9.5kg     |
| Capacity              | 500N              |
| Travelling Stroke     | 0-150mm           |

## **Features:**

- With Digital Scale/Ruler displacement measurement & spring test purpose.
- Applied with (purchase additionally): SN, SH/SP (Sensor Inside) push pull force gauge, various clamps.