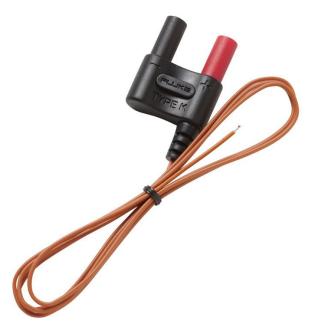

# Fluke 80BK-A Integrated DMM Temperature Probe

## **Key features**

- Type-K thermocouple with standard shrouded banana jack
- Convenient one piece construction
- Compatible with DMMs with temperature measurement functions
- Measurement range: -40 to 260°C
- Accuracy: +/- 2.2 °C or 2% whichever is greater ((0 to 260 °C)
- 1 m (39 in) lead
- One year warranty