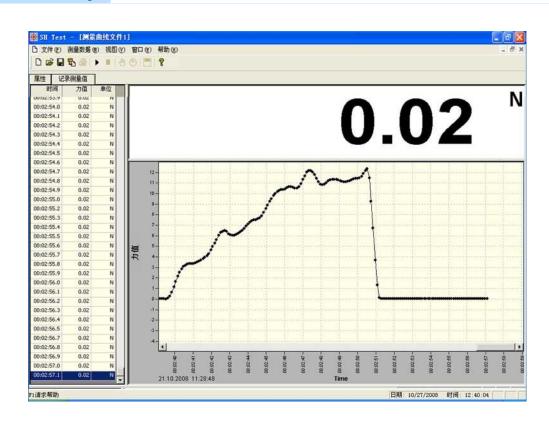

#### Features:

- Peak hold time (1-10 seconds) setting.
- Upper and lower limit setting, red/green indicator lights and buzzer alarm.
- 10 test value storage, average calculation function.
- Select units: N/kgf/lbf.
- Auto-off time setting (1-60 minutes) without operation.
- RS232 output, connection to software, force curve view, data saving for analysis and printing.