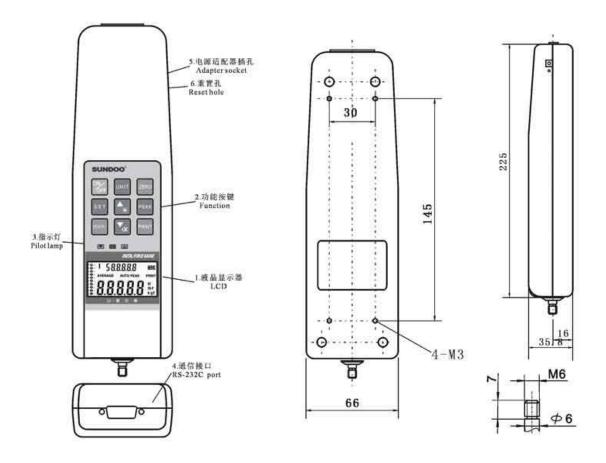

|       |        |        |        |
| 电池使用时间<br>Operating time       | 约40小时(about 40 hours)                            |        |        |       |       |        |        |        |
| <b>特机时间</b><br>Waiting time    | 约3个月(month)                                      |        |        |       |       |        |        |        |
| 电池寿命<br>Battery life           | ≥300 次(times)                                    |        |        |       |       |        |        |        |
| 充电器<br>Adaptor                 | 输入(Input): AC 220V 50Hz 输出(Output): DC 12V 300mA |        |        |       |       |        |        |        |
| <b>重量</b><br>Weight            | about 0.7kg                                      |        |        |       |       |        |        |        |



## **Product Drawing:**