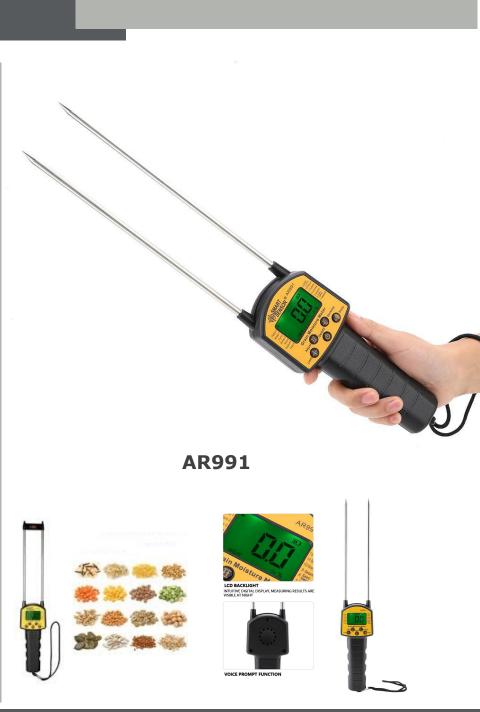

#### **Description:**

Backlight LCD display: This handheld digital grain moisture tester with a large LCD screen can display the data clearly. Back-light makes you easy to read and accurate in low light areas or night.

Used for fast and accurate measurement of moisture in the process of allotment, acquisition, storage, machining of packed grains, feedstuff, powder.

Grain Can Be Measured: rapeseed, sesame, soybean meal, cotton, soybean, peanut, barley, rice, sorghum, watermelon seed, paddy, wheat, maize, fodder.

#### **Specifications:**

- Model: AR991.
- Color: show as pictures.
- Size: 25\*80\*mm.
- Material: plastic.
- Measuring range: 7.5- (rapeseed, sesame, soybean meal, cotton), 0-50 (soybean, peanut), -50 (barley, rice, sorghum, watermelon seed), -55 (paddy, wheat), .5-50 (maize, fodder).
- Resolution: 0.%.
- Backlight Display: yes.
- Voice-over: yes.
- Memory Function: yes.
- Auto/Manual Power Off: Support.
- Battery Indication: Support.
- Power supply: x .5V AA Battery (not include).
- Package Include: 1.AR99 Grain Moisture Meter. 2.User Manual.