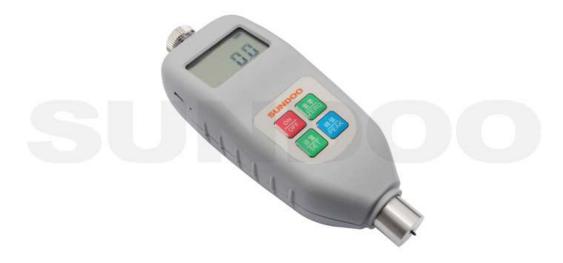

## Introduction

LD-A Digital Shore Durometer is mainly used to measure the hardness of rubber material such as soft plastic, rubber, felt, leather and so on. This product integrates measuring equipment and data disposal with USB data output. It is compact in size, accurate in measurement, easy in carry, beautiful in design, and simple in operation. The durometer is widely used in chemical industry and scientific research.

## **Product Specification:**

| Test range           | : 0~100 HA                                                    |
|----------------------|---------------------------------------------------------------|
| Available test range | : 20~90 HC                                                    |
| Resolution           | : ±1HA                                                        |
| Dimension            | : L172×W60.5×H44.5 mm                                         |
| Tip dimension        | : Ø0.79mm                                                     |
| Weight               | : Approx. 0.36kg                                              |
| Power                | : 800mAh Chargeable battery (The longest Charging time is 1.5 |
|                      | hours); Working time is about 500 hours.                      |