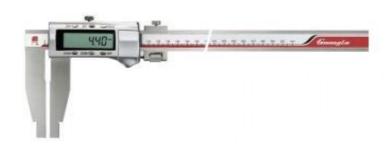

## **GUANGLU (China) Digital Caliper**

Model: 111-508GS-1

## **Product Features:**

- 1. The arc-shaped inner measuring surface is more suitable for measuring the size of precision inner holes or grooves;
- 2. Reset at any position, which is convenient for relative measurement and absolute measurement conversion;
- 3. With preset number function;
- 4. Conversion between metric and imperial at any position;
- 5. With fine-tuning device;