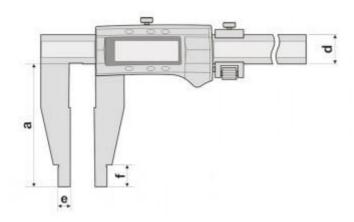

## **Specification:**

| Measuring Range | 0-1500mm        |
|-----------------|-----------------|
| Resolution      | 0.01mm          |
| Accuracy        | $\pm$ 0.11mm    |
| а               | 150mm           |
| d               | 42mm            |
| е               | 10mm            |
| f               | twenty four     |
| Material        | Stainless Steel |