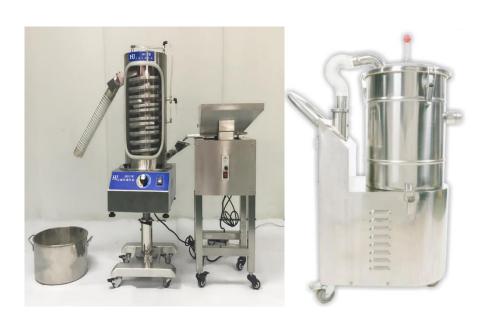

# Uphill Table Deduster With Dust Cleaner & Auto Feeder

Model: JMJ-5

## **Product Introduction:**

Uphill Tablet Polishing deduster also employed many new designs, to allow and to ensure a better and safer production. This machine is able to act as both elevating and dedusting machine, which made it a usual combination with other tablet-compressing machine and metal detection machine, and also made it extremely applicable in the field of pharmacy, chemical engineering, electronics and food.

## Dust Cleaner (Optional) \*\*1.1kW recommended

Model: XCJ-36

## **AutoFeeder (Optional)**

Model: ZDJ-1