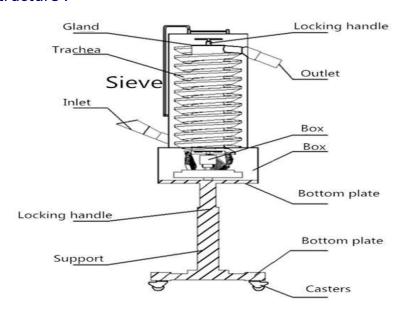

ove efficiency.
- The dust removal path is long, automatic surface polishing, deburring, static electricity, no damage to the tablet, good effect.
- Suitable for different types of tablets, no need to replace parts

## Table Deduster Technical Data:

| Production capacity(pcs/h) | 1,000,000 (Ф6mm)          |
|----------------------------|---------------------------|
| Removal distance(m)        | 6.2                       |
| Applicable                 | Ф3-Ф25                    |
| Compressed Air             | 0.1M3/Min 0.05Mpa         |
| Vacuum                     | 2.7M3/Min 0.1Mpa          |
| Power supply               | 220V, 50HZ,1 phase 0.15kw |
| Dimensions(mm)             | 500*550*1400              |
| Weight(kg)                 | 80KG                      |

#### Structure:





## Dust Cleaner (Optional) \*\*1.1kW recommended

Model: XCJ-36

## Technical Data:

| Rated Voltage        | 380V 50HZ      |                |                |
|----------------------|----------------|----------------|----------------|
| Noise                | <75db(A)       |                |                |
| <b>Motor Power</b>   | 1.1kw          | 1.5KW          | 2.2kw          |
| Extraction rate      | 360m³/h        | 600m³/h        | 975m³/h        |
| Limit vacuum degree  | 16KPa          | 18KPa          | 20 kPa         |
| Weight for main      | 60kg           | 60KG           | 80KG           |
| Dimension of machine | 800*450*1100mm | 800*450*1100mm | 900*500*1100mm |

## **AutoFeeder (Optional)**

Model: ZDJ-1

## **Product Introduction:**

A vibratory feeder is instal