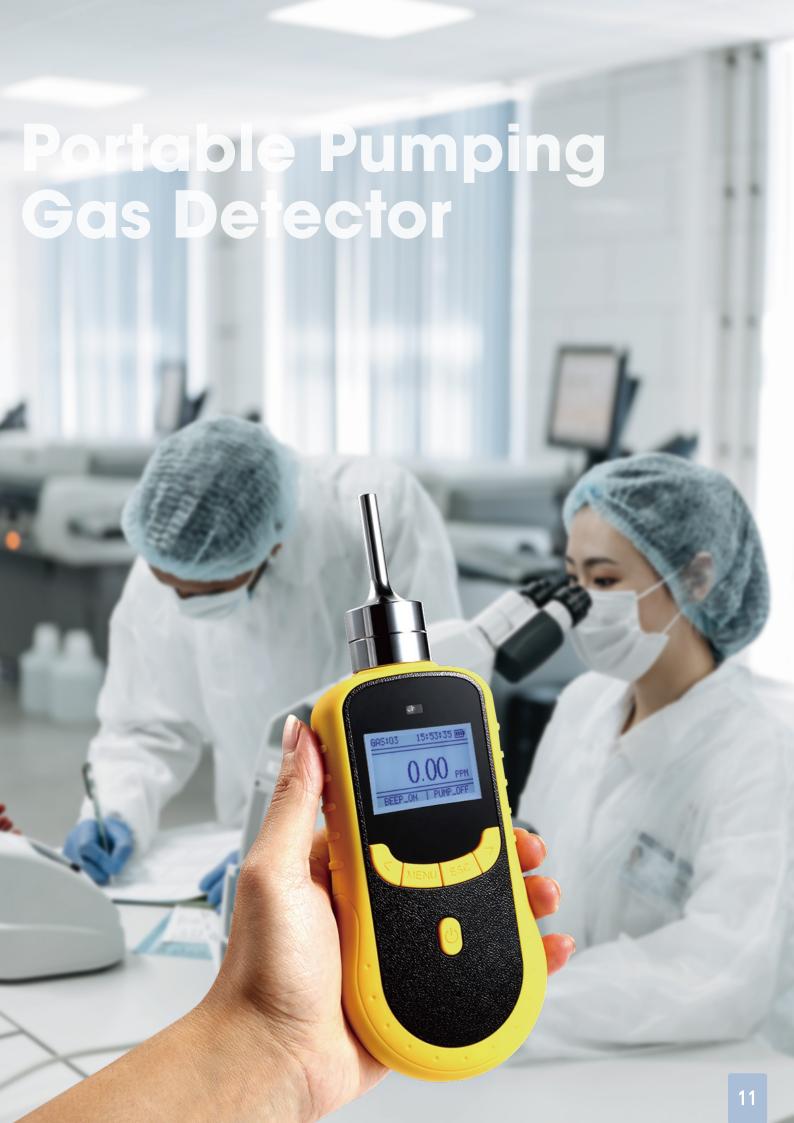

#### Portable Pumping Gas Detector

#### **Product overview**

SKY2000 series gas detector is a kind of fast response and high accuracy gas measurement device. With internal sampling pump, fast sampling speed and high flow rate, ensuring the response time of the detector. Unique design, small size and easy to carry with. Special high intensity engineering plastics housing, suitable for different kinds of situation and environment.