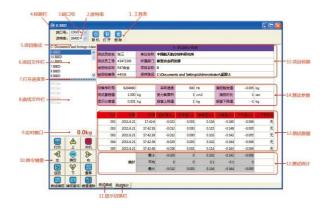

measured by the section area of the input material.
- Can be arbitrarily set no operation automatic shutdown, automatic 9. Backlight and other energy-saving functions ;
- 10. Chinese / English switch ; built-in graphics and text description, a variety of operations directly;
- The test curve data can be stored, transferred and traced indefinitely 11. through PC special test software
- 12. Can be selected with a variety of testing machines, implementation of various tests.



- 1. Battery power
- 2. Curve display 3. Real-time force value display
- 4. Alarm lower limit display
- 5. First peak display
- 7. Number of reports stored
- 8 Date
- 9. Alarm upper limit shows
- 11. Peak display
- 6. Peak valley display
- 10. Peak retention time

16.绘图区博 () A SH D 00:00:10.0

## 电脑端操作界面/PC interface