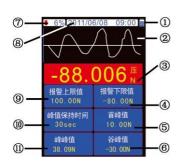

- 1. Battery power
- 2. Curve display 3. Real-time force value display
- 4. Alarm lower limit display
- 5. First peak display
- 7. Number of reports stored
- 8 Date
- 9. Alarm upper limit shows
- 11. Peak display
- 6. Peak valley display
- 10. Peak retention time