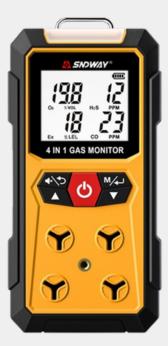

## MULTI GAS DETECTOR

SW-7500A

|                     | SW-7500A                                                                                                                                                        |
|---------------------|-----------------------------------------------------------------------------------------------------------------------------------------------------------------|
| Measurable Gas      | Combustible Gas, Oxygen, Carbon<br>Monoxide, Hydrogen Sulfide                                                                                                   |
| Accuracy            | < 5% FS                                                                                                                                                         |
| Operating Principle | Electrochemical and Catalytic<br>Combustion                                                                                                                     |
| Expected Lifespan   | 2 Years                                                                                                                                                         |
| Battery             | Li-Ion Rechargeable (1800 mAh)                                                                                                                                  |
| Alarm               | Sound Alarm:85 dB /30 em<br>Visual Alarm:High light emitting<br>diode/vibration alarm<br>LCD Display: When exeess the set limit or<br>When Low battery<br>power |

SW-7500A can detect CO, H2S, O2, and Combustible Gas levels. A portable detector that makes it easier to measure in several places. Feature such as alarm and self calibration are also available on this series.