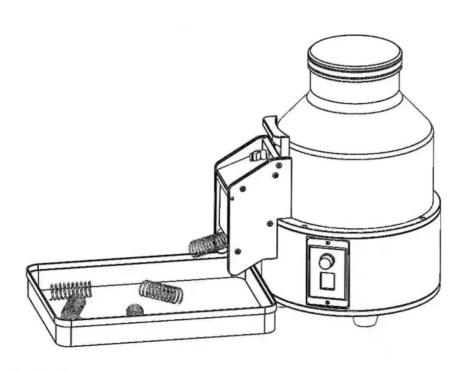

--------------|-------------------------------------------|
| Application           | Spiral Type Spring (with and without Leg) |
| Spring Outer Diameter | 2- 20mm                                   |
| Spring Free Length    | 2- 50mm                                   |
| Spring Wire Diameter  | 0.30- 2.5mm                               |

#### Specifications & Dimensions:

| Voltage                     | 220V 50/60Hz                     |
|-----------------------------|----------------------------------|
| Power                       | 15W                              |
| Weight                      | 9kg                              |
| Dimensions                  | L = 315 x W = 252 x H = 370 (mm) |
| Spring Inlet Inner Diameter | 11.2cm                           |

## Product Drawing: