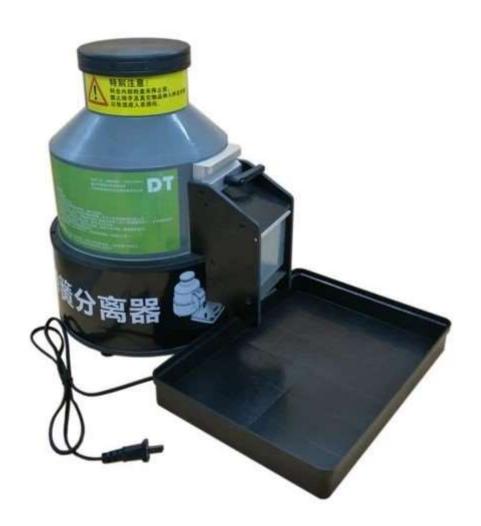

# Large Capacity Spring Separator Model: MT-2122L

#### **Product Introduction:**

Large Capacity Spring Separator is designed to detangle intertwined springs in order to use the detangled springs in the next process or to dispense the springs for the next device respectively.