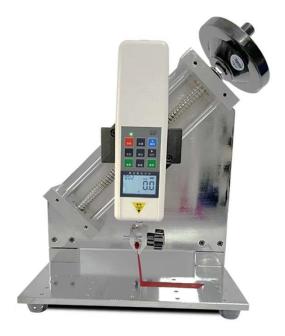

## 45° Peel-off Force Test Stand Model: SLS

## Machine Introduction:

SLS Peel-off Force Special Test Stand is specialized in testing vertical peel-off force. Moreover, it is used for test cling force of copper-foil circuit on PC board and adhesive intensity of silver paper, aluminum foil, rubberized fabric and so on. This test stand adopts trapeziform screw drive and holistic nut design. There is a degree of 45° between aquaplane and level, which makes sure that the tested object moves while it is tested, so that the vertical peel-off testing is achieved. Manual operation, simpleness and stability.