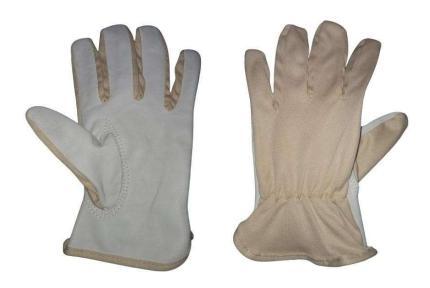

## **Goat & Sheep Skin Glove**

## Technical Specification:

| Product Name | Polyester Cotton Goat/Sheep Skin Glove                                                                                                                                                                                                                                                                                                                                             |
|--------------|------------------------------------------------------------------------------------------------------------------------------------------------------------------------------------------------------------------------------------------------------------------------------------------------------------------------------------------------------------------------------------|
| Material     | Polyester Cotton with Goat/Sheep Skin                                                                                                                                                                                                                                                                                                                                              |
| Size         | Average size length is around 21.5cm                                                                                                                                                                                                                                                                                                                                               |
|              | with selectable size of S, M, L & XL                                                                                                                                                                                                                                                                                                                                               |
| Colour White | (Goat/Sheep Skin) + Black (Polyester Cotton)                                                                                                                                                                                                                                                                                                                                       |
| Use          | Suitable for hand safety protection in oil-free                                                                                                                                                                                                                                                                                                                                    |
|              | Workplaces, and such as machinery manufacturing, ship                                                                                                                                                                                                                                                                                                                              |
|              | building, metallurgy, forestry, ports, mines,                                                                                                                                                                                                                                                                                                                                      |
|              | construction, firefighting, loading and unloading, etc.                                                                                                                                                                                                                                                                                                                            |
| Notice       | <ol> <li>This product does not have high temperature resistance or insulation properties and cannot be used in places with high temperatures or where insulation is required.</li> <li>Once this product is damaged, the protective effect will be affected, and it is not recommended to continue using it.</li> </ol>                                                            |
| Advantage    | <ol> <li>Goatskin is slightly softer but tougher than cowhide.</li> <li>It is economical, durable, thin yet strong and has a smooth, fine grain. It is also flexible and is water resistant and highly resistant to abrasion. It has a high natural oil content that makes goatskin very soft and pliable.</li> <li>Would not leave any finger print on contact object.</li> </ol> |