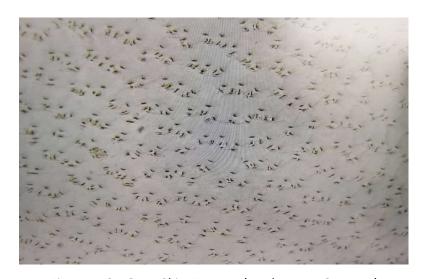

Figure 1.0: Comparison Texture Among 4 different Skin Glove

Figure 1.1: Life Image Capture through Digital HD Video Microscope

Figure 1.2: Goat Skin Texture (Real Image Capture)

Figure 1.3: Sheep Skin Texture (Real Image Capture)