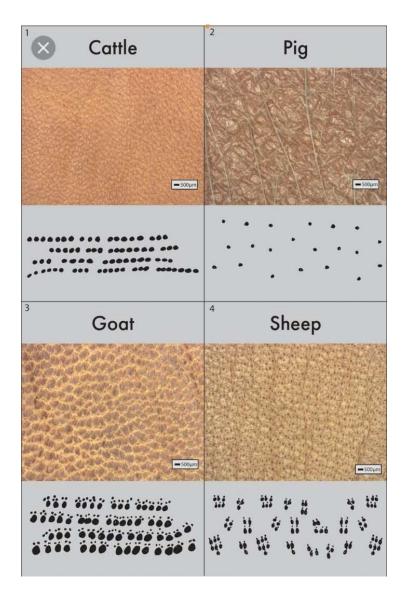

Figure 1.0: Comparison Texture Among 4 different Skin Glove

Figure 1.1: Life Image Capture through Digital HD Video Microscope

Figure 1.2: Goat Skin Texture (Real Image Capture)

Figure 1.3: Sheep Skin Texture (Real Image Capture)