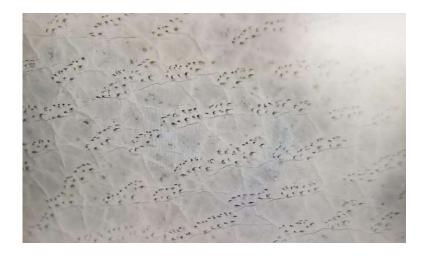

Figure 1.0: Comparison Texture Among 4 different Skin Glove

Figure 1.1: Life Image Capture through Digital HD Video Microscope

Figure 1.2: Goat Skin Texture (Real Image Capture)

Figure 1.3: Sheep Skin Texture (Real Image Capture)