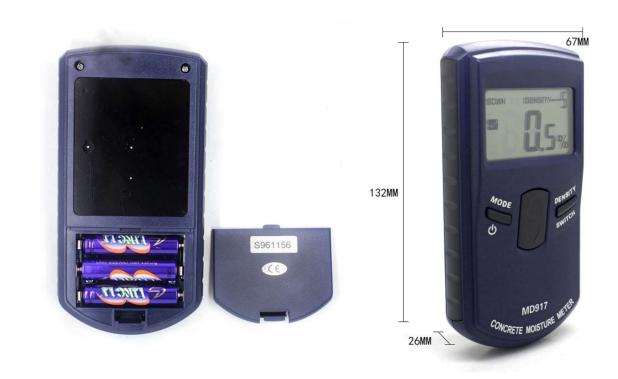

### Technical Specification:

Range of measurement : 0~40%
Accuracy : ±(1%±1)
Resolution : 0.5%

■ Environment : Temperature:0°C~40°C

• Humidity : 10~75%Rh

■ Power supply : 3×1.5V AAA battery

Weight : 95 g (not including battery)

■ Size : 132×67×26mm