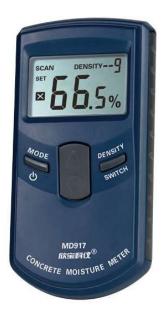

# Scan Type Concrete Wall Moisture Meter Model: MD917

#### Product Description

This is a precision instrument adopting HF electromagnetic waves to measure the moisture content ratio without damaging the object under test. It can be set depending on different building material to raise its measurement accuracy.

#### Features:

- Designed for measurement of the moisture content of building materials like concrete wall.
- High frequency electromagnetic wave for precise measurements.
- Measurement through HF electromagnetic sensing
- 10 different at option
- Automatic temperature compensation
- Setting of upper limit of moisture content ratio, prompting of overrunning
- Ultra-large LCD ensuring clear readings
- Automatic prompting of low voltage