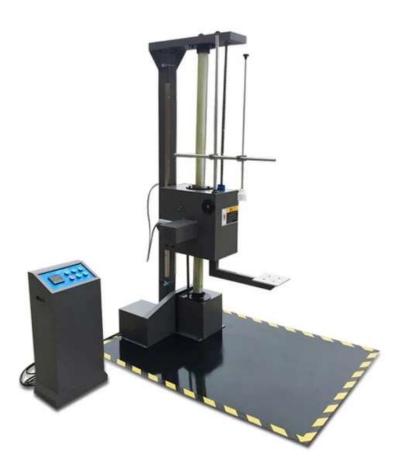

## Single Arm Drop Tester Machine Model: RC-604S

## **Product Introduction:**

The machine is widely used to test a variety of products packaged in the handling or transportation to test the caused damage inside the product, and for the prevention of pesticide in advance, can use the machine to be tested is expected to arrive the best solution, so as to minimize transit losses, and to assess the impact of electronic components dropping resistance by the strength in the handling; packaging containers Ling, angle, surface reliability of the equipment.

## Technical Specification:

| MODEL                 | RC-604S                                                     |
|-----------------------|-------------------------------------------------------------|
| DROPPING HEIGHT RANGE | 300~1500mm                                                  |
| DISPLAY               | Digital display / Digital height indicator (optional)       |
| DROP MODEL            | Free drop                                                   |
| HEIGHT ACCURACY       | ≤2% of the setted value                                     |
| MAXIMUM LOAD          | 80kg                                                        |
| TEST SPACE (LXWXH)    | 1000x1000x1000mm                                            |
| ANGLE TOLERANCE       | ≤5°                                                         |
| MOTOR                 | 1/2HP                                                       |
| DIMENSION (WXDXH)     | 1200*1700*2360                                              |
| WEIGHT                | About 390kg                                                 |
| POWER SUPPLY          | AC380V 50Hz or specified by user, compressed air 0.5~0.7Mpa |
| TEST STANDARDS        | ISO2248-72(E) GB/T4857.5 JISZ0202-87 IEC68-2-27             |