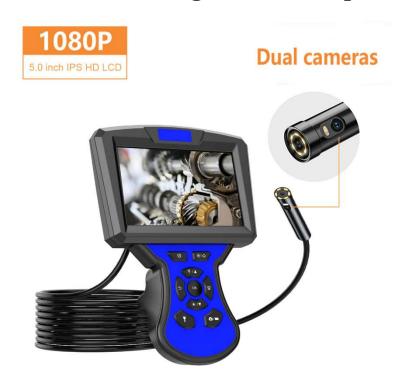

## **M50-D Series Digital Endoscope**

## **Specification:**

| Sensor                   | CMOMS                                    |
|--------------------------|------------------------------------------|
| Resolution               | 1920 * 1080                              |
| Video compression format | H.265                                    |
| Camera type              | dual camera (front camera +side camera ) |
| Camera diameter          | 8mm                                      |
| Cable Length             | 3M/5M/7M/10M optional                    |
| Image format             | JPG                                      |
| Video format             | AVI                                      |
| Led lights               | 6PCS(Front camera ) +1PCS (Side amera )  |
| Focal length             | 3-10CM                                   |
| Lens angel               | 70°                                      |
| Screen size              | 5inch                                    |
| Battery capacity         | 3000mAh                                  |
| Working time             | 4hours                                   |
| Battery charging time    | 2.5hours                                 |