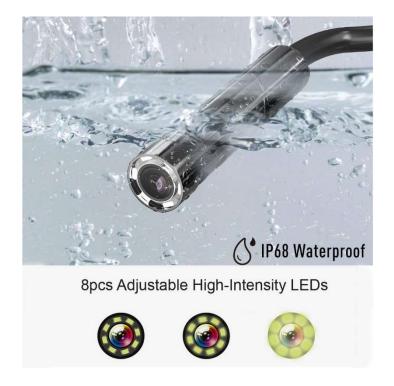

## **Specification:**

| Sensor                   | CMOMS                                    |
|--------------------------|------------------------------------------|
| Resolution               | 1920 * 1080                              |
| Video compression format | H.265                                    |
| Camera type              | dual camera (front camera +side camera ) |
| Camera diameter          | 8mm                                      |
| Cable Length             | 3M/5M/7M/10M optional                    |
| Image format             | JPG                                      |
| Video format             | AVI                                      |
| Led lights               | 6PCS(Front camera ) +1PCS (Side amera )  |
| Focal length             | 3-10CM                                   |
| Lens angel               | 70°                                      |
| Screen size              | 5inch                                    |
| Battery capacity         | 3000mAh                                  |
| Working time             | 4hours                                   |
| Battery charging time    | 2.5hours                                 |

## **Features:**