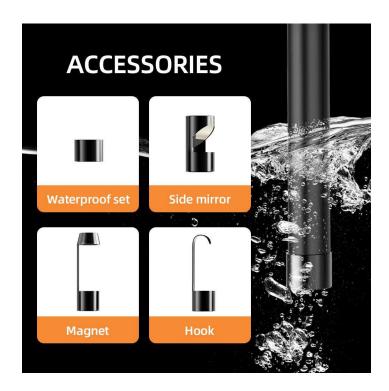

|
| Cable Length             | 3M/5M/7M/10M optional                    |
| Image format             | JPG                                      |
| Video format             | AVI                                      |
| Led lights               | 6PCS(Front camera ) +1PCS (Side amera )  |
| Focal length             | 3-10CM                                   |
| Lens angel               | 70°                                      |
| Screen size              | 5inch                                    |
| Battery capacity         | 3000mAh                                  |
| Working time             | 4hours                                   |
| Battery charging time    | 2.5hours                                 |

## **Features:**







## **Accessories:**