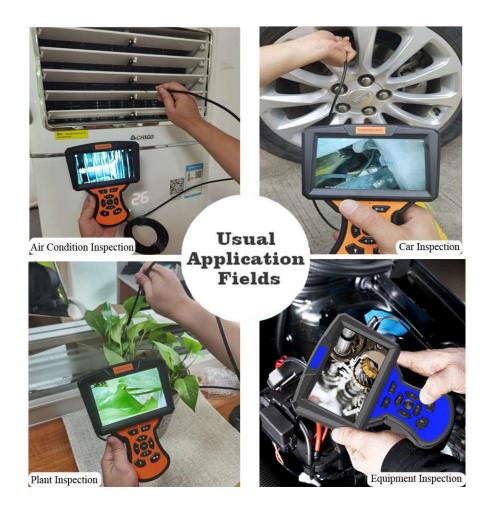

eter          | 8mm                                      |
| Cable Length             | 3M/5M/7M/10M optional                    |
| Image format             | JPG                                      |
| Video format             | AVI                                      |
| Led lights               | 6PCS(Front camera ) +1PCS (Side amera )  |
| Focal length             | 3-10CM                                   |
| Lens angel               | 70°                                      |
| Screen size              | 5inch                                    |
| Battery capacity         | 3000mAh                                  |
| Working time             | 4hours                                   |
| Battery charging time    | 2.5hours                                 |

## **Features:**







## **Accessories:**