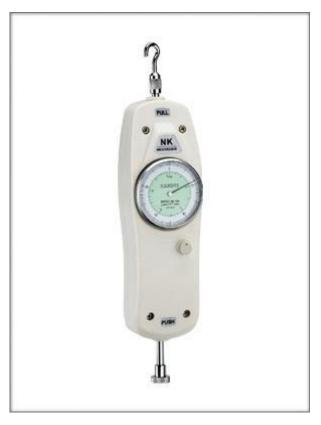

## **NK SERIES - Analog Forge Gauge**

## **Function:**

NK series are Analog Force Gauge with compact size and high accuracy. They are easy to operate and handy to carry out. Single click on a knob on the device will convert the movement of the indication needle from the peak force indication (the needle stands still indicating peak force)to the tracking indication(the needle moves in accordance with change of force). As two types of scales (Newton scale and kilogram scale) are available and you can choose the most suitable graduation from the range of 10N(1kgf) to 500N(50kgf) for your measurement purpose.