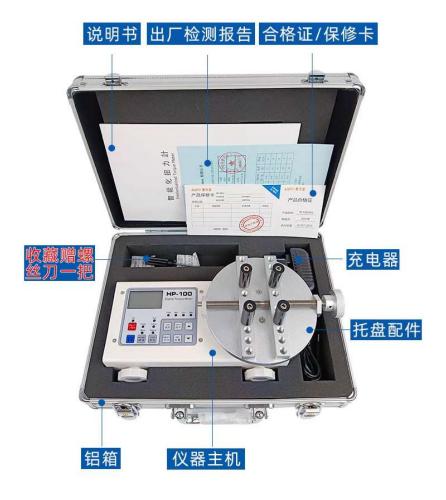

## **Technical Specification:**

| TYPE / MODEL     | HP-10                                                                             | HP-20                                | HP-50     | HP-100     | HP-250     |  |
|------------------|-----------------------------------------------------------------------------------|--------------------------------------|-----------|------------|------------|--|
| CAPACITY         | 1 N.m                                                                             | 2 N.m                                | 5 N.m     | 10 N.m     | 25 N.m     |  |
|                  | 10 kgf.cm                                                                         | 20 kgf.cm                            | 50 kgf.cm | 100 kgf.cm | 250 kgf.cm |  |
|                  | 9 lbf.in                                                                          | 18 lbf.in                            | 45 lbf.in | 90 lbf.in  | 180 lbf.in |  |
| RESOLUTION       | 0.0005N.m                                                                         | 0.001N.m                             | 0.002N.m  | 0.005N.m   | 0.01N.m    |  |
| ACCURACY         | ±0.5%                                                                             |                                      |           |            | ±1%        |  |
| POWER SUPPLY     | DC 12V 1.5A,                                                                      | DC 12V 1.5A, 9V rechargeable battery |           |            |            |  |
| DIMENSION        | 230 x 50 x 12                                                                     | 230 x 50 x 120mm                     |           |            |            |  |
| WEIGHT           | 2Kg                                                                               | 2Kg                                  |           |            |            |  |
| PACKAGE INCLUDED | ACKAGE INCLUDED Main Unit, Screw Cap Gripping Attachment, DC 12V power supply, Ca |                                      |           |            |            |  |
|                  | cturer Inspectio                                                                  | n Certificate.                       |           |            |            |  |