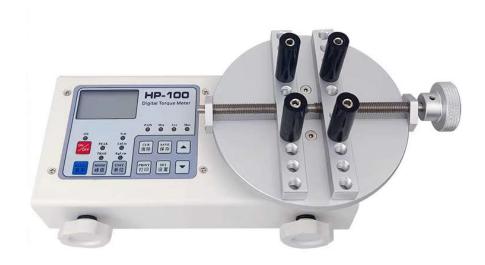

## **Digital Screw Cap Tester**

## **Description:**

Screw-Cap Tester is an intelligent Metrological instrument that designed for detecting and calibrating the torsion of various caps. Installation of clamps is easy, rapid and its max diameter can reach 200mm. You can connect it to PC by USB output and transmit data for analysis and printing.

## Features:

- High accuracy, High resolution and High sample rate.
- Set the upper and lower deviation value freedom, sound alarm and automatically level signal output.
- Test direction display (clockwise" + ", counterclockwise" ")
- Sections of liquid crystal display, green backlight panel.
- Store 99 groups of test data, and automatically calculating the average of the data is stored, the maximum and the minimum.
- N.m、kgf.cm、ibf.in Converting three units (N.m, Kgf.cm, Ibf.in) automatically.
- Catching the peak value in test, showing it on display for 0-99 seconds, then releasing the value and being ready for the next peak.
- Gravitational acceleration value can be set.
- Power off time (0-99 minutes) can be set by yourself.
- Using external intelligent charger can charge the battery safety, extend battery life.
- Serial output (baud rate, 9600), can print the test data and the maximum, minimum.
- Average connection PC for real-time data can be read, storage, analysis, printing and other operations.