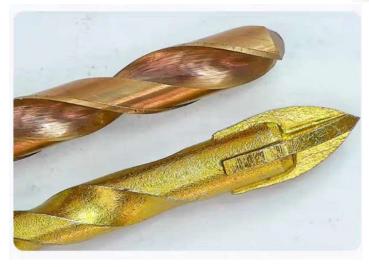

|
| Control Setting Features | Monitor on screen display control setting |
|                          | (Wireless Mouse control)                  |
| Camera Image Sensor      | 1/2.8 Color CMOS                          |
| Whiteness                | Auto/Manual                               |
| Power                    | DC 12V                                    |

## Zoom vs Viewing Field Area, Ratio at 100mm working distance Reference Table:

| Zoom | Viewing Field (L x W)    |
|------|--------------------------|
| 1X   | 171 x 92 mm              |
| 2X   | 89 x 50 mm               |
| 3X   | 71 x 40 mm               |
| 4X   | 60 x 33 mm               |
| 5X   | 52 x 29 mm               |
| 14X  | 24.3 x 13.5 mm (A4 Size) |



## Real Image Capture:









For quotes and more information soon@carlssoon-tech.com