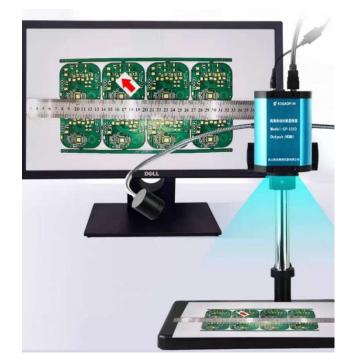

## **Visual Inspection Digital Microscope (Large Viewing Field)**

## **Technical Specification:**

| Model                    | RC-101D                                   |
|--------------------------|-------------------------------------------|
| Zoom ration              | 1 to 14 X                                 |
| Working Distance         | 10cm and above                            |
| Pixel Resolution         | 1920 x 1080                               |
| Display Resolution       | HDMI: 1080P @ 60fps                       |
|                          | LAN port: 1080P @50fps                    |
| Focus method             | Auto focus/Manual focus (Both Features)   |
| Output                   | HDMI                                      |
| Control Setting Features | Monitor on screen display control setting |
|                          | (Wireless Mouse control)                  |
| Camera Image Sensor      | 1/2.8 Color CMOS                          |
| Whiteness                | Auto/Manual                               |
| Power                    | DC 12V                                    |