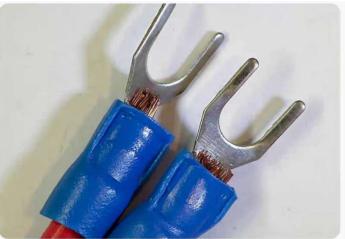

|
| Control Setting Features | Monitor on screen display control setting |
|                          | (Wireless Mouse control)                  |
| Camera Image Sensor      | 1/2.8 Color CMOS                          |
| Whiteness                | Auto/Manual                               |
| Power                    | DC 12V                                    |

## Zoom vs Viewing Field Area, Ratio at 100mm working distance Reference Table:

| Zoom | Viewing Field (L x W)    |
|------|--------------------------|
| 1X   | 171 x 92 mm              |
| 2X   | 89 x 50 mm               |
| 3X   | 71 x 40 mm               |
| 4X   | 60 x 33 mm               |
| 5X   | 52 x 29 mm               |
| 14X  | 24.3 x 13.5 mm (A4 Size) |



## Real Image Capture:









For quotes and more information soon@carlssoon-tech.com