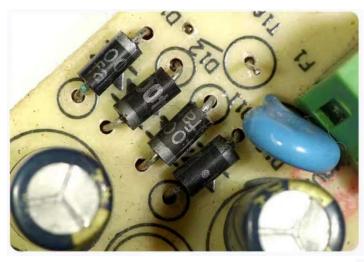

|
| Control Setting Features | Monitor on screen display control setting |
|                          | (Wireless Mouse control)                  |
| Camera Image Sensor      | 1/2.8 Color CMOS                          |
| Whiteness                | Auto/Manual                               |
| Power                    | DC 12V                                    |

## Zoom vs Viewing Field Area, Ratio at 100mm working distance Reference Table:

| Zoom | Viewing Field (L x W)    |
|------|--------------------------|
| 1X   | 171 x 92 mm              |
| 2X   | 89 x 50 mm               |
| 3X   | 71 x 40 mm               |
| 4X   | 60 x 33 mm               |
| 5X   | 52 x 29 mm               |
| 14X  | 24.3 x 13.5 mm (A4 Size) |



## Real Image Capture:









For quotes and more information soon@carlssoon-tech.com