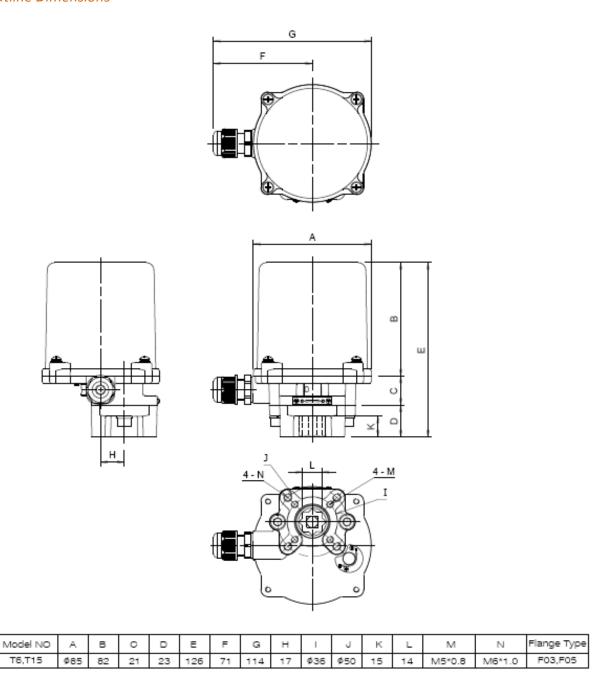

#### **Outline Dimensions**

Note: The dimension is base on 110/220VAC actuator, for 24VAC type the "B" will be 113mm and "E" will be 157mm.