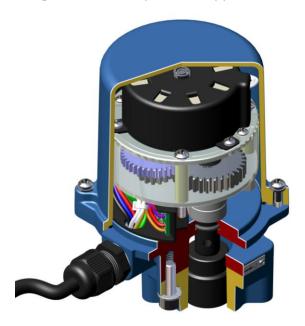

#### Compact size can install in small space

Dry-powder coated aluminum alloy cover complies to NEMA 4X (Optional)
Manual operation can be applied in case of electric failure
Built-in thermal protection prevents motor burning out
Simple design, easy operation

#### Motor data