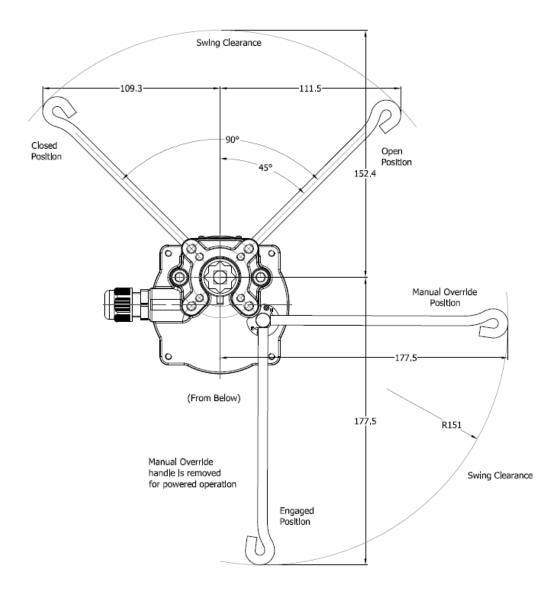

#### Steps of Manual Operation

- a. Using attached tool to switch the actuator from electrical operation (E) to manual operation (H).
- Utilizing Manual Override to operate open or close.
   Note: after using the manual override for positioning, switch it back to electrical operation (E) to allow the actuator function again under power.