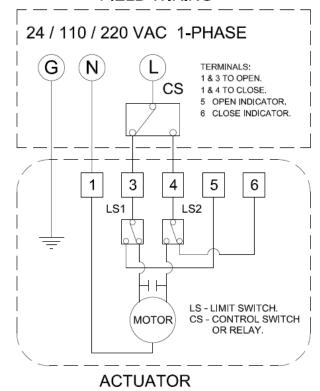

3  |
| T15   | 17    | 5     | 0.3            | 0.4 | 0.4   | 0.3  |

## 220V AC, 1 Phase

| Model | Speed | Motor |                | rent |       |      |
|-------|-------|-------|----------------|------|-------|------|
|       | (90)  | Power | Run(60Hz/50Hz) |      | Start | Lock |
| Т6    | 7     | 5     | 0.2            | 0.3  | 0.3   | 0.3  |
| T15   | 17    | 5     | 0.2            | 0.3  | 0.3   | 0.3  |

## 24V AC

| Model | Speed | Motor | Current        |     |       |      |  |
|-------|-------|-------|----------------|-----|-------|------|--|
|       | (90)  | Power | Run(60Hz/50Hz) |     | Start | Lock |  |
| Т6    | 7     | 5     | 1.1            | 1.5 | 1.5   | 1.5  |  |
| T15   | 17    | 5     | 1.1            | 1.5 | 1.5   | 1.5  |  |

## Wiring Diagram

## FIELD WIRING



#### **Outline Dimensions**



Note: The dimension is base on 110/220VAC actuator, for 24VAC type the "B" will be 113mm and "E" will be 157mm.

#### Steps of Manual Operation



- a. Using attached tool to switch the actuator from electrical operation (E) to manual operation (H).
- Utilizing Manual Override to operate open or close.
   Note: after using the manual override for positioning, switch it back to electrical operation (E) to allow the actuator function again under power.