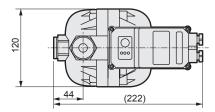

to order



<sup>\*2:</sup>Use a hose fitting or G1/4" for the drain outlet of DB3003D.

<sup>\*3:</sup>Use a hose fitting or G3/8" for the drain outlet of DB1006E/3006E.

<sup>\*4:</sup>Use a hose fitting or G1/2" for the drain outlet of DB1024/3024 and DB1090D/3090D.

<sup>\*5:</sup>Use G3/4" or G1" for the drain inlet of DB3700.

<sup>\*6:</sup>DB3000 Series can be used for lubrication compressor.

<sup>\*2:</sup> Cannot be selected for the ® Capacity category "003D".

INDEX

Precautions

Dryer system list

Refrigeration dryer





#### [Reference]

The inlet direction can be changed to upward when the product is installed.

(It is facing the side when shipped.)



● DB1006E-15/DB3006E-15





DB1024-15/DB3024-15



# **DB1000/DB3000** Series

## Dimensions



● DB1090D-20/DB3090D-20





#### ● DB3700-20