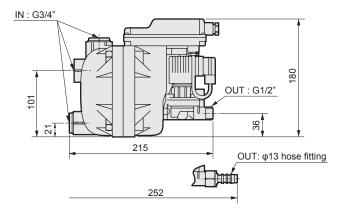

o order



<sup>\*2:</sup>Use a hose fitting or G1/4" for the drain outlet of DB3003D.

<sup>\*3:</sup>Use a hose fitting or G3/8" for the drain outlet of DB1006E/3006E.

<sup>\*4:</sup>Use a hose fitting or G1/2" for the drain outlet of DB1024/3024 and DB1090D/3090D.

<sup>\*5:</sup>Use G3/4" or G1" for the drain inlet of DB3700.

<sup>\*6:</sup>DB3000 Series can be used for lubrication compressor.

<sup>\*2:</sup> Cannot be selected for the ® Capacity category "003D".

INDEX

Precautions

Dryer system list

Refrigeration dryer





#### [Reference]

The inlet direction can be changed to upward when the product is installed.

(It is facing the side when shipped.)



● DB1006E-15/DB3006E-15





DB1024-15/DB3024-15



# **DB1000/DB3000** Series

## Dimensions



● DB1090D-20/DB3090D-20





#### ● DB3700-20