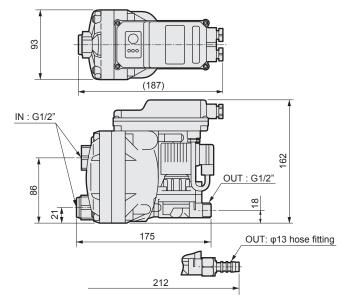

8" is a parallel male thread.

G1/2" is a parallel male thread.

### How to order



<sup>\*2:</sup>Use a hose fitting or G1/4" for the drain outlet of DB3003D.

<sup>\*3:</sup>Use a hose fitting or G3/8" for the drain outlet of DB1006E/3006E.

<sup>\*4:</sup>Use a hose fitting or G1/2" for the drain outlet of DB1024/3024 and DB1090D/3090D.

<sup>\*5:</sup>Use G3/4" or G1" for the drain inlet of DB3700.

<sup>\*6:</sup>DB3000 Series can be used for lubrication compressor.

<sup>\*2:</sup> Cannot be selected for the ® Capacity category "003D".

INDEX

Precautions

Dryer system list

Refrigeration dryer





#### [Reference]

The inlet direction can be changed to upward when the product is installed.

(It is facing the side when shipped.)



● DB1006E-15/DB3006E-15





DB1024-15/DB3024-15



# **DB1000/DB3000** Series

## Dimensions



● DB1090D-20/DB3090D-20





#### ● DB3700-20