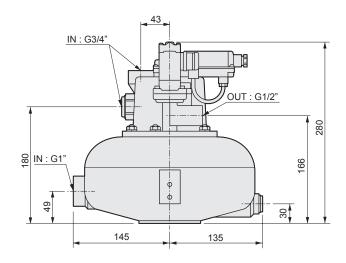

#### [Reference]

The inlet direction can be changed to upward when the product is installed.

(It is facing the side when shipped.)

● DB1006E-15/DB3006E-15

DB1024-15/DB3024-15