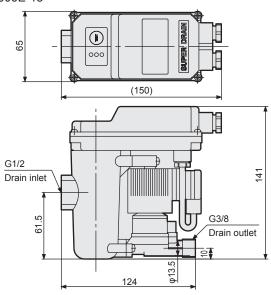

## Dimensions

● DB1090D-20/DB3090D-20

### **Specifications**

| Descriptions                                                   |                        | DB3003D-15                                    | DB1006E-15<br>-AC200V           | DB3006E-15<br>-AC200V | DB1024-15<br>-AC200V        | DB3024-15<br>-AC200V | DB1090D-20<br>-AC200V       | DB3090D-20<br>-AC200V | DB3700-20<br>-AC200V |
|----------------------------------------------------------------|------------------------|-----------------------------------------------|---------------------------------|-----------------------|-----------------------------|----------------------|-----------------------------|-----------------------|----------------------|
| Port                                                           | Drain inlet            | G1/2"                                         | G1/2"                           |                       | G1/2"                       |                      | G3/4"                       |                       | G3/4", G1"           |
| size                                                           | Drain outlet           | 8 mm hose fitting or G1/4"                    | 10 mm hose fitting or G3/8"     |                       | 13 mm hose fitting or G1/2" |                      | 13 mm hose fitting or G1/2" |                       | G1/2"                |
| Process air flow rate of applicable air compressor m³/min(ANR) |                        | 2.5                                           | 4.5                             |                       | 20                          |                      | 90                          |                       | 1000                 |
| Process air flow rate of applicable air dryer m³/min(ANR)      |                        | ) 5                                           | 9                               |                       | 40                          |                      | 180                         |                       | 2000                 |
| [Ref] Compressor capacity of air dryer. (kW)                   |                        | ) 22                                          | 55                              |                       | 240                         |                      | 900                         |                       | 7000                 |
| Working                                                        | Working fluid          | Drain contained in compressed air             |                                 |                       |                             |                      |                             |                       |                      |
|                                                                | Ambient temperature °C | 1 to 60                                       |                                 |                       |                             |                      |                             |                       |                      |
|                                                                | Working pressure MPa   | 0.08                                          | .08 to 1.6 0.12 to 1.6          |                       | 0.08 to 1.6   0.12 to 1.6   |                      | 0.08 to 1.6                 | 0.12 to 1.6           |                      |
| specs                                                          | Power supply           | Single phase<br>95 VAC to 240 VAC<br>50/60 Hz | Single phase 200 VAC 50/60 Hz   |                       |                             |                      |                             |                       |                      |
|                                                                | Max. power consumption | 3 VA                                          | 2.0 VA                          |                       |                             |                      |                             |                       |                      |
| Alarm contact capacity                                         |                        | -                                             | <250 VAC/<0.5 A, >12 VDC/>50 mA |                       |                             |                      |                             |                       |                      |
| Degree of protection                                           |                        | IP67                                          | IP65                            |                       |                             |                      |                             |                       |                      |
| Weight kg                                                      |                        | 0.8                                           | 0.8                             |                       | 2.0                         |                      | 2.9                         |                       | 5.9                  |
| Applicable air compressor                                      |                        | No-lubrication                                | Lubrication                     | No-lubrication        | Lubrication                 | No-lubrication       | Lubrication                 | No-lubrication        | No-lubrication       |