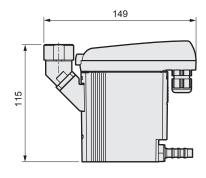

an R thread.

G1/4" is a parallel male thread.

G3/8" is a parallel male thread.

G1/2" is a parallel male thread.

### How to order



<sup>\*2:</sup>Use a hose fitting or G1/4" for the drain outlet of DB3003D.

<sup>\*3:</sup>Use a hose fitting or G3/8" for the drain outlet of DB1006E/3006E.

<sup>\*4:</sup>Use a hose fitting or G1/2" for the drain outlet of DB1024/3024 and DB1090D/3090D.

<sup>\*5:</sup>Use G3/4" or G1" for the drain inlet of DB3700.

<sup>\*6:</sup>DB3000 Series can be used for lubrication compressor.

<sup>\*2:</sup> Cannot be selected for the ® Capacity category "003D".

INDEX

Precautions

Dryer system list

Refrigeration dryer





#### [Reference]

The inlet direction can be changed to upward when the product is installed.

(It is facing the side when shipped.)



● DB1006E-15/DB3006E-15





DB1024-15/DB3024-15



# **DB1000/DB3000** Series

## Dimensions



● DB1090D-20/DB3090D-20





#### ● DB3700-20