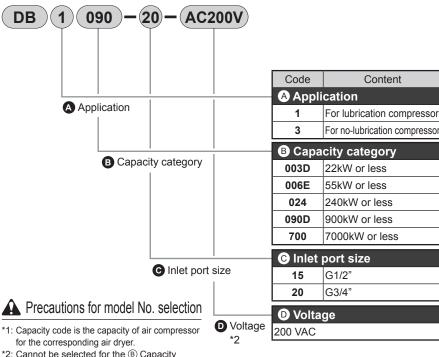

### How to order

<sup>\*2:</sup>Use a hose fitting or G1/4" for the drain outlet of DB3003D.

<sup>\*3:</sup>Use a hose fitting or G3/8" for the drain outlet of DB1006E/3006E.

<sup>\*4:</sup>Use a hose fitting or G1/2" for the drain outlet of DB1024/3024 and DB1090D/3090D.

<sup>\*1:</sup>G means a parallel female thread that can be connected with an R thread.

G1/4" is a parallel male thread.

G3/8" is a parallel male thread.

G1/2" is a parallel male thread.

<sup>\*5:</sup>Use G3/4" or G1" for the drain inlet of DB3700.

<sup>\*6:</sup>DB3000 Series can be used for lubrication compressor.

<sup>\*2:</sup> Cannot be selected for the ® Capacity category "003D".