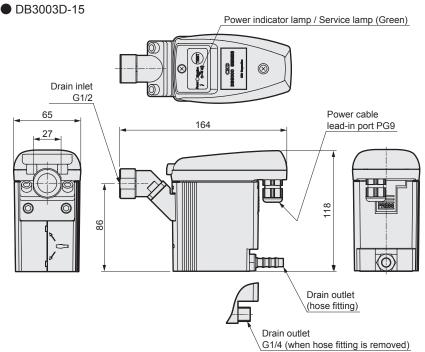

| No-lubrication        | No-lubrication       |

<sup>\*1:</sup>G means a parallel female thread that can be connected with an R thread.

G1/4" is a parallel male thread.

G3/8" is a parallel male thread.

G1/2" is a parallel male thread.

### How to order



<sup>\*2:</sup>Use a hose fitting or G1/4" for the drain outlet of DB3003D.

<sup>\*3:</sup>Use a hose fitting or G3/8" for the drain outlet of DB1006E/3006E.

<sup>\*4:</sup>Use a hose fitting or G1/2" for the drain outlet of DB1024/3024 and DB1090D/3090D.

<sup>\*5:</sup>Use G3/4" or G1" for the drain inlet of DB3700.

<sup>\*6:</sup>DB3000 Series can be used for lubrication compressor.

<sup>\*2:</sup> Cannot be selected for the ® Capacity category "003D".

INDEX

Precautions

Dryer system list

Refrigeration dryer





#### [Reference]

The inlet direction can be changed to upward when the product is installed.

(It is facing the side when shipped.)



● DB1006E-15/DB3006E-15





DB1024-15/DB3024-15



# **DB1000/DB3000** Series

## Dimensions



● DB1090D-20/DB3090D-20





#### ● DB3700-20