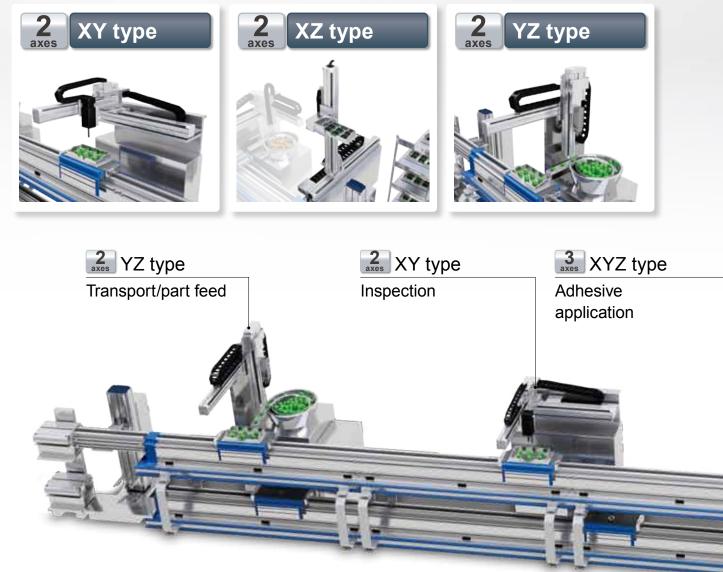

## Flexible combination of modules allows application in a variety of transporting situations

Variations are made unlimited simply by rearranging standard parts.

Easy construction of orthogonal transport systems to match a variety of processes.