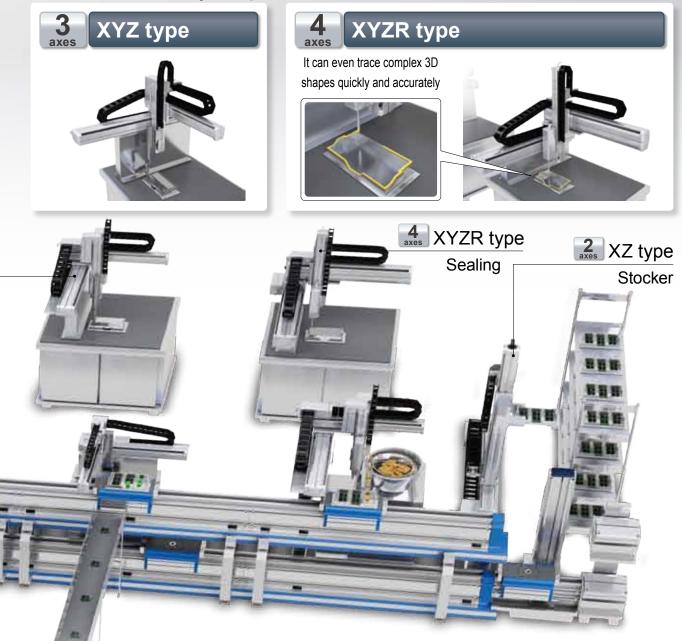

## Flexible combination of modules allows application in a variety of transporting situations

Variations are made unlimited simply by rearranging standard parts.

Easy construction of orthogonal transport systems to match a variety of processes.