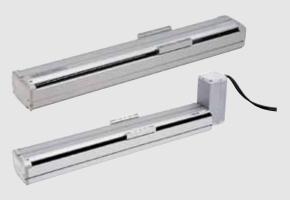

## **Electric actuator**

- Complete with axes of various sizes.
- Max. load capacity 250 kg (ball screw drive).
- Max. stroke length 4,450 mm (timing belt drive).
- Use a no lubrication sealant to make it a long term maintenance-free unit.