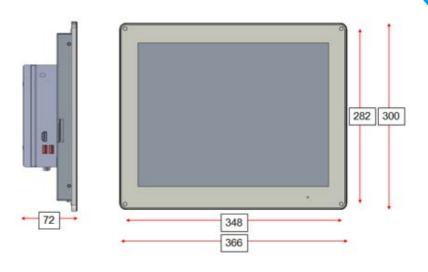

### **Appearance**

# **Specification**

| Products Interface    | STPanel                   | STPanel-H |
|-----------------------|---------------------------|-----------|
| Screen size           | 15" (1024x768)            |           |
| Touch screen          | Resistive                 |           |
| CPU                   | Celeron 3955U 2.0Ghz      | i3-6100U  |
| RAM                   | 4GB                       | 8GB       |
| HDD                   | 64GB SSD                  |           |
| HDMI                  | x1                        |           |
| NET                   | x3 (10/100/1000Base)      |           |
| USB                   | x4 (USB 2.0)              |           |
| СОМ                   | x2 (RS232/422/485)        |           |
| Operation system      | Windows 7 64-bit Embedded |           |
| Input power           | 12V(9~30V)                |           |
| Operation temperature | -20~55degree              |           |