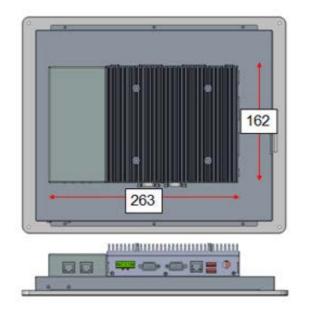

### **Appearance**

# **Specification**

| Products Interface    | STPanel                   | STPanel-H |
|-----------------------|---------------------------|-----------|
| Screen size           | 15" (1024x768)            |           |
| Touch screen          | Resistive                 |           |
| CPU                   | Celeron 3955U 2.0Ghz      | i3-6100U  |
| RAM                   | 4GB                       | 8GB       |
| HDD                   | 64GB SSD                  |           |
| HDMI                  | x1                        |           |
| NET                   | x3 (10/100/1000Base)      |           |
| USB                   | x4 (USB 2.0)              |           |
| СОМ                   | x2 (RS232/422/485)        |           |
| Operation system      | Windows 7 64-bit Embedded |           |
| Input power           | 12V(9~30V)                |           |
| Operation temperature | -20~55degree              |           |