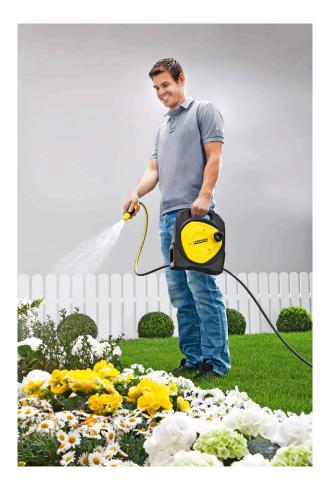

## **Compact Reel CR 3.110**

Compact hose reel for watering plants on balconies, roof terraces, and in small gardens. Unreeling and reeling up the hose is quick and easy. The perfect space-saving storage solution for the home.

- 1 Includes 10 plus 2 m high-quality, phthalate-free hose
- 3 Two hose connectors with Aqua Stop for decoupling without splashing

2 Nozzle

4 G3/4 brass tap adaptor with G1/2 reducer 2.645-006.0

## Compact Reel CR 3.110

- First hose reel for watering on balconies, roof terraces and allotments
- Also ideal for use as a supply hose for the K 2.200 Balcony cleaner.
- Very space-saving for storing in an apartment
- No risk of dirt or water leakage in the apartment
- Quick and convenient winding and unwinding
- Supply hose and accessories can be stored directly on the hose box
- Incl. 10 plus 2 m high-quality phthalate-free (<0.1%) hose, Nozzle Plus, 2 hose connectors with Aqua Stop for disconnecting without splashing, G3/4 tap adaptor and G1/2 reducer, flat wall bracket, tap adaptors for outdoor and indoor taps
- Fully assembled