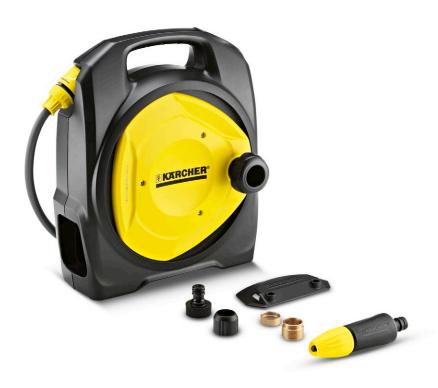

## **Compact Reel CR 3.110**

Compact hose reel for watering plants on balconies, roof terraces, and in small gardens. Unreeling and reeling up the hose is quick and easy. The perfect space-saving storage solution for the home.

- 1 Includes 10 plus 2 m high-quality, phthalate-free hose
- 3 Two hose connectors with Aqua Stop for decoupling without splashing

2 Nozzle

4 G3/4 brass tap adaptor with G1/2 reducer 2.645-006.0

## Compact Reel CR 3.110

- First hose reel for watering on balconies, roof terraces and allotments
- Also ideal for use as a supply hose for the K 2.200 Balcony cleaner.
- Very space-saving for storing in an apartment
- No risk of dirt or water leakage in the apartment
- Quick and convenient winding and unwinding
- Supply hose and accessories can be stored directly on the hose box
- Incl. 10 plus 2 m high-quality phthalate-free (<0.1%) hose, Nozzle Plus, 2 hose connectors with Aqua Stop for disconnecting without splashing, G3/4 tap adaptor and G1/2 reducer, flat wall bracket, tap adaptors for outdoor and indoor taps
- Fully assembled