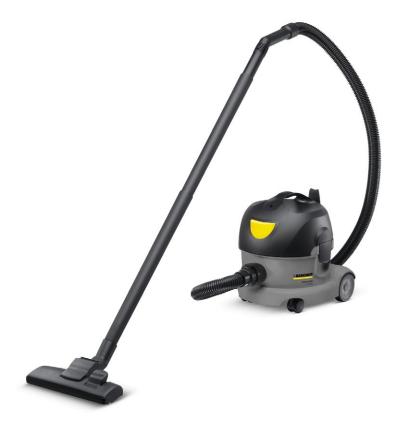

## T 8/1 Classic

The T 8/1 Classic lightweight and robust dry vacuum cleaner with 8 litre catch pan combines high operating comfort with powerful suction and a very good price-performance ratio.

### T 8/1 Classic

- Foot switch
- Accessories holder
- Cable hook

| Technical data         |            |                 |
|------------------------|------------|-----------------|
| Order no.              |            | 1.527-162.0     |
| EAN code               |            | 4039784725225   |
| Air flow rate          | I/s        | 47              |
| Vacuum                 | mbar / kPa | 285 / 28.5      |
| Container capacity     | 1          | 8               |
| Standard nominal width |            | 35              |
| Cable length           | m          | 7.5             |
| Sound pressure level   | dB(A)      | 69              |
| Weight                 | kg         | 5               |
| Dimensions (L × W × H) | mm         | 355 × 310 × 350 |