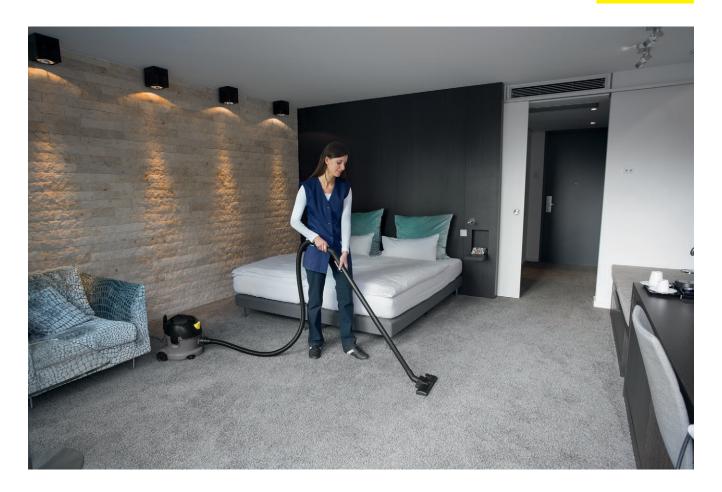

## T 8/1 Classic

The T 8/1 Classic lightweight and robust dry vacuum cleaner with 8 litre catch pan combines high operating comfort with powerful suction and a very good price-performance ratio.

#### 1 Convenient foot switch

No need to bend down. on/off foot switch for speed and ease of use.

### 2 Practical accessory storage

■ The suction pipes and accessories are securely and conveniently carried on the machine, meaning they are always ready to hand.