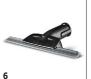

#### 3 Non-stop steam and integrated descaling cartridge

- The tank can easily be refilled at any time for non-stop steam without working interruptions.
- Thanks to the intelligent descaling cartridge, limescale is removed automatically from the water.