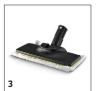

- 1 Short heat-up time
- With a heat-up time of only 30 seconds, the device is ready to use in no time.
- 2 Floor cleaning set EasyFix with flexible joint on the floor nozzle and convenient hook-and-loop fixing for the floor cleaning cloth
- Optimal cleaning results on all types of hard floors around the home thanks to efficient lamella technology.
- Contactless cloth changing without contact with dirt, and convenient attachment of the floor cleaning cloth thanks to the hook-and-loop system.