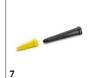

## **SC 3 EASYFIX** 1.513-110.0

|                                     |    | Oudou no      | Our matitus | Puiss    | Baselistica                                                                                                                                                                                                                                                                    |   |
|-------------------------------------|----|---------------|-------------|----------|--------------------------------------------------------------------------------------------------------------------------------------------------------------------------------------------------------------------------------------------------------------------------------|---|
|                                     |    | Order no.     | Quantity    | Price    | Description                                                                                                                                                                                                                                                                    | L |
| Nozzles                             |    | 1 2 062 267 0 | 2 -1(-)     | 1        | With any seight healt and land water and any of his                                                                                                                                                                                                                            | T |
| EasyFix floor nozzle set            | 1  | 2.863-267.0   | 2 piece(s)  |          | With convenient hook-and-loop system and compatible microfibre floor cloth: The floor nozzle set EasyFix for steam cleaners enables the cloth to be replaced without having to come into contact with dirt.                                                                    |   |
| Hand nozzle                         | 2  | 2.884-280.0   | 1 piece(s)  |          | Hand tool with additional brushes for cleaning small areas such as shower cubicles, wall tiles, etc. Suitable for use with or without cover.                                                                                                                                   | • |
| EasyFix Mini floor nozzle set       | 3  | 2.863-280.0   | 2 piece(s)  |          | With convenient hook-and-loop system and compatible microfibre floor cloth: The EasyFix Mini floor nozzle set for steam cleaners enables cloth replacement without having to come into contact with dirt. Especially suitable for use in small spaces and hard-to-reach areas. |   |
| Carpet glider                       | 4  | 2.863-269.0   | 1 piece(s)  |          | Also ensures fresh carpet fibres: The carpet glider for easy attachment to the floor nozzle EasyFix. Ideal for steam cleaning carpets.                                                                                                                                         |   |
| Mini carpet glider                  | 5  | 2.863-298.0   | 1 piece(s)  |          | Freshens up even irregularly shaped and difficult-to-reach carpeted surfaces using steam: the Mini carpet glider for effortless attachment to the EasyFix Mini floor nozzle without coming into contact with any dirt at all.                                                  |   |
| Window nozzle                       | 6  | 2.863-025.0   | 1 piece(s)  |          | Window nozzle for very easy and deep cleaning of glass, windows or mirrors with the steam cleaner.                                                                                                                                                                             |   |
| Power nozzle set                    | 7  | 2.863-263.0   | 2 piece(s)  |          | The power nozzle set contains a power nozzle incl. extension piece. Perfect for effortless, eco-friendly cleaning in hard-to-reach areas, e.g. corners and crevices.                                                                                                           |   |
| Textile care nozzle                 | 8  | 2.863-233.0   | 1 piece(s)  |          | Textile care nozzle for freshening up and smoothing clothes and textiles, as well as the effective elimination of odours. With integrated lint remover.                                                                                                                        |   |
| Miscellaneous                       |    |               |             |          |                                                                                                                                                                                                                                                                                |   |
| Descaling cartridge                 | 9  | 2.863-018.0   |             |          | Quick and efficient descaling of the Kärcher SC 3 EasyFix steam cleaner. All you need to do is insert the cartridge, and you're done.                                                                                                                                          | ( |
| Wallpaper stripper                  | 10 | 2.863-062.0   | 1 piece(s)  |          | Wallpaper stripper ideal for removing wallpaper and glue residues using the power of steam.                                                                                                                                                                                    |   |
| Sets of brushes                     |    |               |             |          |                                                                                                                                                                                                                                                                                |   |
| Round brush set                     | 11 | 2.863-264.0   | 4 piece(s)  |          | Practical round brush set with two black and two yellow brushes – perfect for use in different areas.                                                                                                                                                                          | [ |
| Round brush kit with brass bristles | 12 | 2.863-061.0   | 3 piece(s)  |          | Round brush set with brass bristles for removing stubborn and ingrained dirt. Ideal for sensitive surfaces.                                                                                                                                                                    |   |
| Big round brush                     | 13 | 2.863-022.0   | 1 piece(s)  |          | Use the large round brush to clean large areas in less time.                                                                                                                                                                                                                   | [ |
| Steam turbo brush                   | 14 | 2.863-159.0   | 1 piece(s)  |          | No more tedious scrubbing! The steam turbo brush stands for effortless cleaning in half the time. It makes your work noticeably easier, especially when cleaning crevices, joints and corners.                                                                                 |   |
| Cloth kit                           |    |               |             | <u> </u> | 1                                                                                                                                                                                                                                                                              |   |
| Microfibre cloth set for bathrooms  | 15 | 2.863-266.0   | 4 piece(s)  |          | The high-quality microfibre cloth set for steam cleaning in the bathroom contains two high-quality microfibre floor cloths, a microfibre abrasive cover for the hand nozzle and a microfibre polishing cloth.                                                                  |   |
| Microfibre cloth set for kitchens   | 16 | 2.863-265.0   | 4 piece(s)  |          | The microfibre cloth set for steam cleaning in the kitchen contains two high-quality microfibre floor cloths, a microfibre cover for the hand nozzle and a microfibre stainless steel cloth.                                                                                   |   |