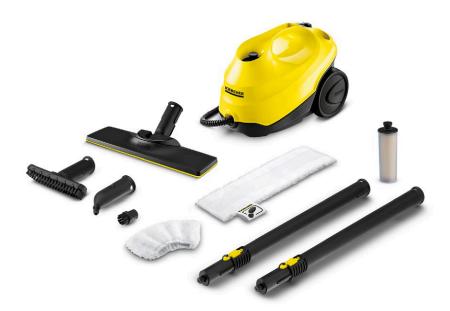

### SC 3 EasyFix

The SC 3 EasyFix steam cleaner with EasyFix floor nozzle and descaling cartridge enables uninterrupted cleaning thanks to the permanently refillable water tank. Heats up in just 30 seconds.

- 1 Short heat-up time
- With a heat-up time of only 30 seconds, the device is ready to use in no time.
- 2 Floor cleaning set EasyFix with flexible joint on the floor nozzle and convenient hook-and-loop fixing for the floor cleaning cloth
- Optimal cleaning results on all types of hard floors around the home thanks to efficient lamella technology.
- Contactless cloth changing without contact with dirt, and convenient attachment of the floor cleaning cloth thanks to the hook-and-loop system.