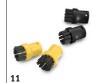

## **SC 3 EASYFIX** 1.513-110.0

|                                     |    | Oudou no      | Our matitus | Puiss    | Baselistica                                                                                                                                                                                                                                                                    |   |
|-------------------------------------|----|---------------|-------------|----------|--------------------------------------------------------------------------------------------------------------------------------------------------------------------------------------------------------------------------------------------------------------------------------|---|
|                                     |    | Order no.     | Quantity    | Price    | Description                                                                                                                                                                                                                                                                    | L |
| Nozzles                             |    | 1 2 062 267 0 | 2 -1(-)     | 1        | With any seight healt and land water and any of his                                                                                                                                                                                                                            | T |
| EasyFix floor nozzle set            | 1  | 2.863-267.0   | 2 piece(s)  |          | With convenient hook-and-loop system and compatible microfibre floor cloth: The floor nozzle set EasyFix for steam cleaners enables the cloth to be replaced without having to come into contact with dirt.                                                                    |   |
| Hand nozzle                         | 2  | 2.884-280.0   | 1 piece(s)  |          | Hand tool with additional brushes for cleaning small areas such as shower cubicles, wall tiles, etc. Suitable for use with or without cover.                                                                                                                                   | • |
| EasyFix Mini floor nozzle set       | 3  | 2.863-280.0   | 2 piece(s)  |          | With convenient hook-and-loop system and compatible microfibre floor cloth: The EasyFix Mini floor nozzle set for steam cleaners enables cloth replacement without having to come into contact with dirt. Especially suitable for use in small spaces and hard-to-reach areas. |   |
| Carpet glider                       | 4  | 2.863-269.0   | 1 piece(s)  |          | Also ensures fresh carpet fibres: The carpet glider for easy attachment to the floor nozzle EasyFix. Ideal for steam cleaning carpets.                                                                                                                                         |   |
| Mini carpet glider                  | 5  | 2.863-298.0   | 1 piece(s)  |          | Freshens up even irregularly shaped and difficult-to-reach carpeted surfaces using steam: the Mini carpet glider for effortless attachment to the EasyFix Mini floor nozzle without coming into contact with any dirt at all.                                                  |   |
| Window nozzle                       | 6  | 2.863-025.0   | 1 piece(s)  |          | Window nozzle for very easy and deep cleaning of glass, windows or mirrors with the steam cleaner.                                                                                                                                                                             |   |
| Power nozzle set                    | 7  | 2.863-263.0   | 2 piece(s)  |          | The power nozzle set contains a power nozzle incl. extension piece. Perfect for effortless, eco-friendly cleaning in hard-to-reach areas, e.g. corners and crevices.                                                                                                           |   |
| Textile care nozzle                 | 8  | 2.863-233.0   | 1 piece(s)  |          | Textile care nozzle for freshening up and smoothing clothes and textiles, as well as the effective elimination of odours. With integrated lint remover.                                                                                                                        |   |
| Miscellaneous                       |    |               |             |          |                                                                                                                                                                                                                                                                                |   |
| Descaling cartridge                 | 9  | 2.863-018.0   |             |          | Quick and efficient descaling of the Kärcher SC 3 EasyFix steam cleaner. All you need to do is insert the cartridge, and you're done.                                                                                                                                          | ( |
| Wallpaper stripper                  | 10 | 2.863-062.0   | 1 piece(s)  |          | Wallpaper stripper ideal for removing wallpaper and glue residues using the power of steam.                                                                                                                                                                                    |   |
| Sets of brushes                     |    |               |             |          |                                                                                                                                                                                                                                                                                |   |
| Round brush set                     | 11 | 2.863-264.0   | 4 piece(s)  |          | Practical round brush set with two black and two yellow brushes – perfect for use in different areas.                                                                                                                                                                          | [ |
| Round brush kit with brass bristles | 12 | 2.863-061.0   | 3 piece(s)  |          | Round brush set with brass bristles for removing stubborn and ingrained dirt. Ideal for sensitive surfaces.                                                                                                                                                                    |   |
| Big round brush                     | 13 | 2.863-022.0   | 1 piece(s)  |          | Use the large round brush to clean large areas in less time.                                                                                                                                                                                                                   | [ |
| Steam turbo brush                   | 14 | 2.863-159.0   | 1 piece(s)  |          | No more tedious scrubbing! The steam turbo brush stands for effortless cleaning in half the time. It makes your work noticeably easier, especially when cleaning crevices, joints and corners.                                                                                 |   |
| Cloth kit                           |    |               |             | <u> </u> | 1                                                                                                                                                                                                                                                                              |   |
| Microfibre cloth set for bathrooms  | 15 | 2.863-266.0   | 4 piece(s)  |          | The high-quality microfibre cloth set for steam cleaning in the bathroom contains two high-quality microfibre floor cloths, a microfibre abrasive cover for the hand nozzle and a microfibre polishing cloth.                                                                  |   |
| Microfibre cloth set for kitchens   | 16 | 2.863-265.0   | 4 piece(s)  |          | The microfibre cloth set for steam cleaning in the kitchen contains two high-quality microfibre floor cloths, a microfibre cover for the hand nozzle and a microfibre stainless steel cloth.                                                                                   |   |