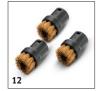

## **SC 3 EASYFIX** 1.513-110.0

|                                     |    | Oudou no      | Our matitus | Puiss    | Baselistica                                                                                                                                                                                                                                                                    |   |
|-------------------------------------|----|---------------|-------------|----------|--------------------------------------------------------------------------------------------------------------------------------------------------------------------------------------------------------------------------------------------------------------------------------|---|
|                                     |    | Order no.     | Quantity    | Price    | Description                                                                                                                                                                                                                                                                    | L |
| Nozzles                             |    | 1 2 062 267 0 | 2 -1(-)     | 1        | With any seight healt and land water and any of his                                                                                                                                                                                                                            | T |
| EasyFix floor nozzle set            | 1  | 2.863-267.0   | 2 piece(s)  |          | With convenient hook-and-loop system and compatible microfibre floor cloth: The floor nozzle set EasyFix for steam cleaners enables the cloth to be replaced without having to come into contact with dirt.                                                                    |   |
| Hand nozzle                         | 2  | 2.884-280.0   | 1 piece(s)  |          | Hand tool with additional brushes for cleaning small areas such as shower cubicles, wall tiles, etc. Suitable for use with or without cover.                                                                                                                                   | • |
| EasyFix Mini floor nozzle set       | 3  | 2.863-280.0   | 2 piece(s)  |          | With convenient hook-and-loop system and compatible microfibre floor cloth: The EasyFix Mini floor nozzle set for steam cleaners enables cloth replacement without having to come into contact with dirt. Especially suitable for use in small spaces and hard-to-reach areas. |   |
| Carpet glider                       | 4  | 2.863-269.0   | 1 piece(s)  |          | Also ensures fresh carpet fibres: The carpet glider for easy attachment to the floor nozzle EasyFix. Ideal for steam cleaning carpets.                                                                                                                                         |   |
| Mini carpet glider                  | 5  | 2.863-298.0   | 1 piece(s)  |          | Freshens up even irregularly shaped and difficult-to-reach carpeted surfaces using steam: the Mini carpet glider for effortless attachment to the EasyFix Mini floor nozzle without coming into contact with any dirt at all.                                                  |   |
| Window nozzle                       | 6  | 2.863-025.0   | 1 piece(s)  |          | Window nozzle for very easy and deep cleaning of glass, windows or mirrors with the steam cleaner.                                                                                                                                                                             |   |
| Power nozzle set                    | 7  | 2.863-263.0   | 2 piece(s)  |          | The power nozzle set contains a power nozzle incl. extension piece. Perfect for effortless, eco-friendly cleaning in hard-to-reach areas, e.g. corners and crevices.                                                                                                           |   |
| Textile care nozzle                 | 8  | 2.863-233.0   | 1 piece(s)  |          | Textile care nozzle for freshening up and smoothing clothes and textiles, as well as the effective elimination of odours. With integrated lint remover.                                                                                                                        |   |
| Miscellaneous                       |    |               |             |          |                                                                                                                                                                                                                                                                                |   |
| Descaling cartridge                 | 9  | 2.863-018.0   |             |          | Quick and efficient descaling of the Kärcher SC 3 EasyFix steam cleaner. All you need to do is insert the cartridge, and you're done.                                                                                                                                          | ( |
| Wallpaper stripper                  | 10 | 2.863-062.0   | 1 piece(s)  |          | Wallpaper stripper ideal for removing wallpaper and glue residues using the power of steam.                                                                                                                                                                                    |   |
| Sets of brushes                     |    |               |             |          |                                                                                                                                                                                                                                                                                |   |
| Round brush set                     | 11 | 2.863-264.0   | 4 piece(s)  |          | Practical round brush set with two black and two yellow brushes – perfect for use in different areas.                                                                                                                                                                          | [ |
| Round brush kit with brass bristles | 12 | 2.863-061.0   | 3 piece(s)  |          | Round brush set with brass bristles for removing stubborn and ingrained dirt. Ideal for sensitive surfaces.                                                                                                                                                                    |   |
| Big round brush                     | 13 | 2.863-022.0   | 1 piece(s)  |          | Use the large round brush to clean large areas in less time.                                                                                                                                                                                                                   | [ |
| Steam turbo brush                   | 14 | 2.863-159.0   | 1 piece(s)  |          | No more tedious scrubbing! The steam turbo brush stands for effortless cleaning in half the time. It makes your work noticeably easier, especially when cleaning crevices, joints and corners.                                                                                 |   |
| Cloth kit                           |    |               |             | <u> </u> | 1                                                                                                                                                                                                                                                                              |   |
| Microfibre cloth set for bathrooms  | 15 | 2.863-266.0   | 4 piece(s)  |          | The high-quality microfibre cloth set for steam cleaning in the bathroom contains two high-quality microfibre floor cloths, a microfibre abrasive cover for the hand nozzle and a microfibre polishing cloth.                                                                  |   |
| Microfibre cloth set for kitchens   | 16 | 2.863-265.0   | 4 piece(s)  |          | The microfibre cloth set for steam cleaning in the kitchen contains two high-quality microfibre floor cloths, a microfibre cover for the hand nozzle and a microfibre stainless steel cloth.                                                                                   |   |