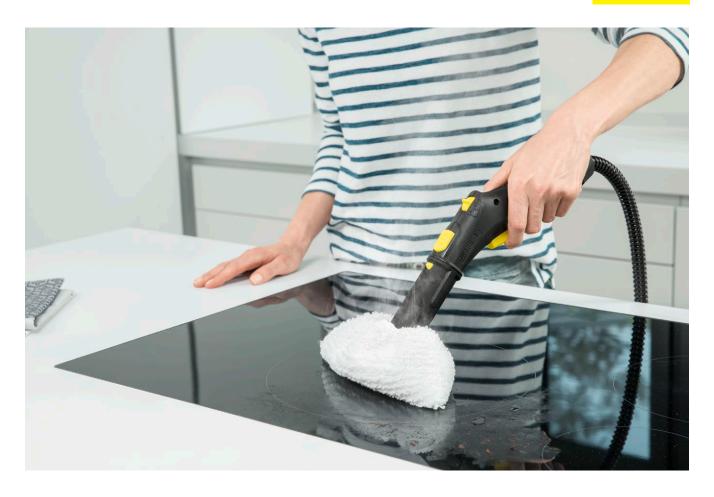

#### 3 Non-stop steam and integrated descaling cartridge

- The tank can easily be refilled at any time for non-stop steam without working interruptions.
- Thanks to the intelligent descaling cartridge, limescale is removed automatically from the water.

#### 4 Multifunctional accessories

Effective cleaning of different surfaces with the floor nozzle, hand nozzle, round brush and much more.