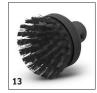

## **SC 3 EASYFIX** 1.513-110.0

|                                     |    | Oudou no      | Our matitus | Puiss    | Baselistica                                                                                                                                                                                                                                                                    |   |
|-------------------------------------|----|---------------|-------------|----------|--------------------------------------------------------------------------------------------------------------------------------------------------------------------------------------------------------------------------------------------------------------------------------|---|
|                                     |    | Order no.     | Quantity    | Price    | Description                                                                                                                                                                                                                                                                    | L |
| Nozzles                             |    | 1 2 062 267 0 | 2 -1(-)     | 1        | With any seight healt and land water and any of his                                                                                                                                                                                                                            | T |
| EasyFix floor nozzle set            | 1  | 2.863-267.0   | 2 piece(s)  |          | With convenient hook-and-loop system and compatible microfibre floor cloth: The floor nozzle set EasyFix for steam cleaners enables the cloth to be replaced without having to come into contact with dirt.                                                                    |   |
| Hand nozzle                         | 2  | 2.884-280.0   | 1 piece(s)  |          | Hand tool with additional brushes for cleaning small areas such as shower cubicles, wall tiles, etc. Suitable for use with or without cover.                                                                                                                                   | • |
| EasyFix Mini floor nozzle set       | 3  | 2.863-280.0   | 2 piece(s)  |          | With convenient hook-and-loop system and compatible microfibre floor cloth: The EasyFix Mini floor nozzle set for steam cleaners enables cloth replacement without having to come into contact with dirt. Especially suitable for use in small spaces and hard-to-reach areas. |   |
| Carpet glider                       | 4  | 2.863-269.0   | 1 piece(s)  |          | Also ensures fresh carpet fibres: The carpet glider for easy attachment to the floor nozzle EasyFix. Ideal for steam cleaning carpets.                                                                                                                                         |   |
| Mini carpet glider                  | 5  | 2.863-298.0   | 1 piece(s)  |          | Freshens up even irregularly shaped and difficult-to-reach carpeted surfaces using steam: the Mini carpet glider for effortless attachment to the EasyFix Mini floor nozzle without coming into contact with any dirt at all.                                                  |   |
| Window nozzle                       | 6  | 2.863-025.0   | 1 piece(s)  |          | Window nozzle for very easy and deep cleaning of glass, windows or mirrors with the steam cleaner.                                                                                                                                                                             |   |
| Power nozzle set                    | 7  | 2.863-263.0   | 2 piece(s)  |          | The power nozzle set contains a power nozzle incl. extension piece. Perfect for effortless, eco-friendly cleaning in hard-to-reach areas, e.g. corners and crevices.                                                                                                           |   |
| Textile care nozzle                 | 8  | 2.863-233.0   | 1 piece(s)  |          | Textile care nozzle for freshening up and smoothing clothes and textiles, as well as the effective elimination of odours. With integrated lint remover.                                                                                                                        |   |
| Miscellaneous                       |    |               |             |          |                                                                                                                                                                                                                                                                                |   |
| Descaling cartridge                 | 9  | 2.863-018.0   |             |          | Quick and efficient descaling of the Kärcher SC 3 EasyFix steam cleaner. All you need to do is insert the cartridge, and you're done.                                                                                                                                          | ( |
| Wallpaper stripper                  | 10 | 2.863-062.0   | 1 piece(s)  |          | Wallpaper stripper ideal for removing wallpaper and glue residues using the power of steam.                                                                                                                                                                                    |   |
| Sets of brushes                     |    |               |             |          |                                                                                                                                                                                                                                                                                |   |
| Round brush set                     | 11 | 2.863-264.0   | 4 piece(s)  |          | Practical round brush set with two black and two yellow brushes – perfect for use in different areas.                                                                                                                                                                          | [ |
| Round brush kit with brass bristles | 12 | 2.863-061.0   | 3 piece(s)  |          | Round brush set with brass bristles for removing stubborn and ingrained dirt. Ideal for sensitive surfaces.                                                                                                                                                                    |   |
| Big round brush                     | 13 | 2.863-022.0   | 1 piece(s)  |          | Use the large round brush to clean large areas in less time.                                                                                                                                                                                                                   | [ |
| Steam turbo brush                   | 14 | 2.863-159.0   | 1 piece(s)  |          | No more tedious scrubbing! The steam turbo brush stands for effortless cleaning in half the time. It makes your work noticeably easier, especially when cleaning crevices, joints and corners.                                                                                 |   |
| Cloth kit                           |    |               |             | <u> </u> | 1                                                                                                                                                                                                                                                                              |   |
| Microfibre cloth set for bathrooms  | 15 | 2.863-266.0   | 4 piece(s)  |          | The high-quality microfibre cloth set for steam cleaning in the bathroom contains two high-quality microfibre floor cloths, a microfibre abrasive cover for the hand nozzle and a microfibre polishing cloth.                                                                  |   |
| Microfibre cloth set for kitchens   | 16 | 2.863-265.0   | 4 piece(s)  |          | The microfibre cloth set for steam cleaning in the kitchen contains two high-quality microfibre floor cloths, a microfibre cover for the hand nozzle and a microfibre stainless steel cloth.                                                                                   |   |