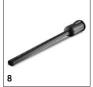

## **SC 3 EASYFIX** 1.513-110.0

|                                     |    | Oudou no      | Our matitus | Puiss    | Baselistica                                                                                                                                                                                                                                                                    |   |
|-------------------------------------|----|---------------|-------------|----------|--------------------------------------------------------------------------------------------------------------------------------------------------------------------------------------------------------------------------------------------------------------------------------|---|
|                                     |    | Order no.     | Quantity    | Price    | Description                                                                                                                                                                                                                                                                    | L |
| Nozzles                             |    | 1 2 062 267 0 | 2 -1(-)     | 1        | With any seight healt and land water and any of his                                                                                                                                                                                                                            | T |
| EasyFix floor nozzle set            | 1  | 2.863-267.0   | 2 piece(s)  |          | With convenient hook-and-loop system and compatible microfibre floor cloth: The floor nozzle set EasyFix for steam cleaners enables the cloth to be replaced without having to come into contact with dirt.                                                                    |   |
| Hand nozzle                         | 2  | 2.884-280.0   | 1 piece(s)  |          | Hand tool with additional brushes for cleaning small areas such as shower cubicles, wall tiles, etc. Suitable for use with or without cover.                                                                                                                                   | • |
| EasyFix Mini floor nozzle set       | 3  | 2.863-280.0   | 2 piece(s)  |          | With convenient hook-and-loop system and compatible microfibre floor cloth: The EasyFix Mini floor nozzle set for steam cleaners enables cloth replacement without having to come into contact with dirt. Especially suitable for use in small spaces and hard-to-reach areas. |   |
| Carpet glider                       | 4  | 2.863-269.0   | 1 piece(s)  |          | Also ensures fresh carpet fibres: The carpet glider for easy attachment to the floor nozzle EasyFix. Ideal for steam cleaning carpets.                                                                                                                                         |   |
| Mini carpet glider                  | 5  | 2.863-298.0   | 1 piece(s)  |          | Freshens up even irregularly shaped and difficult-to-reach carpeted surfaces using steam: the Mini carpet glider for effortless attachment to the EasyFix Mini floor nozzle without coming into contact with any dirt at all.                                                  |   |
| Window nozzle                       | 6  | 2.863-025.0   | 1 piece(s)  |          | Window nozzle for very easy and deep cleaning of glass, windows or mirrors with the steam cleaner.                                                                                                                                                                             |   |
| Power nozzle set                    | 7  | 2.863-263.0   | 2 piece(s)  |          | The power nozzle set contains a power nozzle incl. extension piece. Perfect for effortless, eco-friendly cleaning in hard-to-reach areas, e.g. corners and crevices.                                                                                                           |   |
| Textile care nozzle                 | 8  | 2.863-233.0   | 1 piece(s)  |          | Textile care nozzle for freshening up and smoothing clothes and textiles, as well as the effective elimination of odours. With integrated lint remover.                                                                                                                        |   |
| Miscellaneous                       |    |               |             |          |                                                                                                                                                                                                                                                                                |   |
| Descaling cartridge                 | 9  | 2.863-018.0   |             |          | Quick and efficient descaling of the Kärcher SC 3 EasyFix steam cleaner. All you need to do is insert the cartridge, and you're done.                                                                                                                                          | ( |
| Wallpaper stripper                  | 10 | 2.863-062.0   | 1 piece(s)  |          | Wallpaper stripper ideal for removing wallpaper and glue residues using the power of steam.                                                                                                                                                                                    |   |
| Sets of brushes                     |    |               |             |          |                                                                                                                                                                                                                                                                                |   |
| Round brush set                     | 11 | 2.863-264.0   | 4 piece(s)  |          | Practical round brush set with two black and two yellow brushes – perfect for use in different areas.                                                                                                                                                                          | [ |
| Round brush kit with brass bristles | 12 | 2.863-061.0   | 3 piece(s)  |          | Round brush set with brass bristles for removing stubborn and ingrained dirt. Ideal for sensitive surfaces.                                                                                                                                                                    |   |
| Big round brush                     | 13 | 2.863-022.0   | 1 piece(s)  |          | Use the large round brush to clean large areas in less time.                                                                                                                                                                                                                   | [ |
| Steam turbo brush                   | 14 | 2.863-159.0   | 1 piece(s)  |          | No more tedious scrubbing! The steam turbo brush stands for effortless cleaning in half the time. It makes your work noticeably easier, especially when cleaning crevices, joints and corners.                                                                                 |   |
| Cloth kit                           |    |               |             | <u> </u> | 1                                                                                                                                                                                                                                                                              |   |
| Microfibre cloth set for bathrooms  | 15 | 2.863-266.0   | 4 piece(s)  |          | The high-quality microfibre cloth set for steam cleaning in the bathroom contains two high-quality microfibre floor cloths, a microfibre abrasive cover for the hand nozzle and a microfibre polishing cloth.                                                                  |   |
| Microfibre cloth set for kitchens   | 16 | 2.863-265.0   | 4 piece(s)  |          | The microfibre cloth set for steam cleaning in the kitchen contains two high-quality microfibre floor cloths, a microfibre cover for the hand nozzle and a microfibre stainless steel cloth.                                                                                   |   |