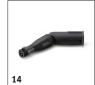

## **SC 3 EASYFIX** 1.513-110.0

|                                     |    | Oudou no      | Our matitus | Puiss    | Baselistica                                                                                                                                                                                                                                                                    |   |
|-------------------------------------|----|---------------|-------------|----------|--------------------------------------------------------------------------------------------------------------------------------------------------------------------------------------------------------------------------------------------------------------------------------|---|
|                                     |    | Order no.     | Quantity    | Price    | Description                                                                                                                                                                                                                                                                    | L |
| Nozzles                             |    | 1 2 062 267 0 | 2 -1(-)     | 1        | With any seight healt and land water and any of his                                                                                                                                                                                                                            | T |
| EasyFix floor nozzle set            | 1  | 2.863-267.0   | 2 piece(s)  |          | With convenient hook-and-loop system and compatible microfibre floor cloth: The floor nozzle set EasyFix for steam cleaners enables the cloth to be replaced without having to come into contact with dirt.                                                                    |   |
| Hand nozzle                         | 2  | 2.884-280.0   | 1 piece(s)  |          | Hand tool with additional brushes for cleaning small areas such as shower cubicles, wall tiles, etc. Suitable for use with or without cover.                                                                                                                                   | • |
| EasyFix Mini floor nozzle set       | 3  | 2.863-280.0   | 2 piece(s)  |          | With convenient hook-and-loop system and compatible microfibre floor cloth: The EasyFix Mini floor nozzle set for steam cleaners enables cloth replacement without having to come into contact with dirt. Especially suitable for use in small spaces and hard-to-reach areas. |   |
| Carpet glider                       | 4  | 2.863-269.0   | 1 piece(s)  |          | Also ensures fresh carpet fibres: The carpet glider for easy attachment to the floor nozzle EasyFix. Ideal for steam cleaning carpets.                                                                                                                                         |   |
| Mini carpet glider                  | 5  | 2.863-298.0   | 1 piece(s)  |          | Freshens up even irregularly shaped and difficult-to-reach carpeted surfaces using steam: the Mini carpet glider for effortless attachment to the EasyFix Mini floor nozzle without coming into contact with any dirt at all.                                                  |   |
| Window nozzle                       | 6  | 2.863-025.0   | 1 piece(s)  |          | Window nozzle for very easy and deep cleaning of glass, windows or mirrors with the steam cleaner.                                                                                                                                                                             |   |
| Power nozzle set                    | 7  | 2.863-263.0   | 2 piece(s)  |          | The power nozzle set contains a power nozzle incl. extension piece. Perfect for effortless, eco-friendly cleaning in hard-to-reach areas, e.g. corners and crevices.                                                                                                           |   |
| Textile care nozzle                 | 8  | 2.863-233.0   | 1 piece(s)  |          | Textile care nozzle for freshening up and smoothing clothes and textiles, as well as the effective elimination of odours. With integrated lint remover.                                                                                                                        |   |
| Miscellaneous                       |    |               |             |          |                                                                                                                                                                                                                                                                                |   |
| Descaling cartridge                 | 9  | 2.863-018.0   |             |          | Quick and efficient descaling of the Kärcher SC 3 EasyFix steam cleaner. All you need to do is insert the cartridge, and you're done.                                                                                                                                          | ( |
| Wallpaper stripper                  | 10 | 2.863-062.0   | 1 piece(s)  |          | Wallpaper stripper ideal for removing wallpaper and glue residues using the power of steam.                                                                                                                                                                                    |   |
| Sets of brushes                     |    |               |             |          |                                                                                                                                                                                                                                                                                |   |
| Round brush set                     | 11 | 2.863-264.0   | 4 piece(s)  |          | Practical round brush set with two black and two yellow brushes – perfect for use in different areas.                                                                                                                                                                          | [ |
| Round brush kit with brass bristles | 12 | 2.863-061.0   | 3 piece(s)  |          | Round brush set with brass bristles for removing stubborn and ingrained dirt. Ideal for sensitive surfaces.                                                                                                                                                                    |   |
| Big round brush                     | 13 | 2.863-022.0   | 1 piece(s)  |          | Use the large round brush to clean large areas in less time.                                                                                                                                                                                                                   | [ |
| Steam turbo brush                   | 14 | 2.863-159.0   | 1 piece(s)  |          | No more tedious scrubbing! The steam turbo brush stands for effortless cleaning in half the time. It makes your work noticeably easier, especially when cleaning crevices, joints and corners.                                                                                 |   |
| Cloth kit                           |    |               |             | <u> </u> | 1                                                                                                                                                                                                                                                                              |   |
| Microfibre cloth set for bathrooms  | 15 | 2.863-266.0   | 4 piece(s)  |          | The high-quality microfibre cloth set for steam cleaning in the bathroom contains two high-quality microfibre floor cloths, a microfibre abrasive cover for the hand nozzle and a microfibre polishing cloth.                                                                  |   |
| Microfibre cloth set for kitchens   | 16 | 2.863-265.0   | 4 piece(s)  |          | The microfibre cloth set for steam cleaning in the kitchen contains two high-quality microfibre floor cloths, a microfibre cover for the hand nozzle and a microfibre stainless steel cloth.                                                                                   |   |