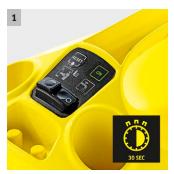

- 1 Short heat-up time
- With a heat-up time of only 30 seconds, the device is ready to use in no time.
- 2 Floor cleaning set EasyFix with flexible joint on the floor nozzle and convenient hook-and-loop fixing for the floor cleaning cloth
- Optimal cleaning results on all types of hard floors around the home thanks to efficient lamella technology.
- Contactless cloth changing without contact with dirt, and convenient attachment of the floor cleaning cloth thanks to the hook-and-loop system.

#### 4 Multifunctional accessories

Effective cleaning of different surfaces with the floor nozzle, hand nozzle, round brush and much more.