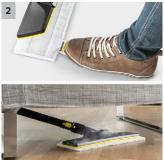

#### 3 Non-stop steam and integrated descaling cartridge

- The tank can easily be refilled at any time for non-stop steam without working interruptions.
- Thanks to the intelligent descaling cartridge, limescale is removed automatically from the water.