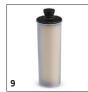

#### 3 Non-stop steam and integrated descaling cartridge

- The tank can easily be refilled at any time for non-stop steam without working interruptions.
- Thanks to the intelligent descaling cartridge, limescale is removed automatically from the water.

## **SC 3 EASYFIX** 1.513-110.0

|                                     |    | Oudou no      | Our matitus | Puiss    | Baselistica                                                                                                                                                                                                                                                                    |   |
|-------------------------------------|----|---------------|-------------|----------|--------------------------------------------------------------------------------------------------------------------------------------------------------------------------------------------------------------------------------------------------------------------------------|---|
|                                     |    | Order no.     | Quantity    | Price    | Description                                                                                                                                                                                                                                                                    | L |
| Nozzles                             |    | 1 2 062 267 0 | 2 -1(-)     | 1        | With any seight healt and land water and any of his                                                                                                                                                                                                                            | T |
| EasyFix floor nozzle set            | 1  | 2.863-267.0   | 2 piece(s)  |          | With convenient hook-and-loop system and compatible microfibre floor cloth: The floor nozzle set EasyFix for steam cleaners enables the cloth to be replaced without having to come into contact with dirt.                                                                    |   |
| Hand nozzle                         | 2  | 2.884-280.0   | 1 piece(s)  |          | Hand tool with additional brushes for cleaning small areas such as shower cubicles, wall tiles, etc. Suitable for use with or without cover.                                                                                                                                   | • |
| EasyFix Mini floor nozzle set       | 3  | 2.863-280.0   | 2 piece(s)  |          | With convenient hook-and-loop system and compatible microfibre floor cloth: The EasyFix Mini floor nozzle set for steam cleaners enables cloth replacement without having to come into contact with dirt. Especially suitable for use in small spaces and hard-to-reach areas. |   |
| Carpet glider                       | 4  | 2.863-269.0   | 1 piece(s)  |          | Also ensures fresh carpet fibres: The carpet glider for easy attachment to the floor nozzle EasyFix. Ideal for steam cleaning carpets.                                                                                                                                         |   |
| Mini carpet glider                  | 5  | 2.863-298.0   | 1 piece(s)  |          | Freshens up even irregularly shaped and difficult-to-reach carpeted surfaces using steam: the Mini carpet glider for effortless attachment to the EasyFix Mini floor nozzle without coming into contact with any dirt at all.                                                  |   |
| Window nozzle                       | 6  | 2.863-025.0   | 1 piece(s)  |          | Window nozzle for very easy and deep cleaning of glass, windows or mirrors with the steam cleaner.                                                                                                                                                                             |   |
| Power nozzle set                    | 7  | 2.863-263.0   | 2 piece(s)  |          | The power nozzle set contains a power nozzle incl. extension piece. Perfect for effortless, eco-friendly cleaning in hard-to-reach areas, e.g. corners and crevices.                                                                                                           |   |
| Textile care nozzle                 | 8  | 2.863-233.0   | 1 piece(s)  |          | Textile care nozzle for freshening up and smoothing clothes and textiles, as well as the effective elimination of odours. With integrated lint remover.                                                                                                                        |   |
| Miscellaneous                       |    |               |             |          |                                                                                                                                                                                                                                                                                |   |
| Descaling cartridge                 | 9  | 2.863-018.0   |             |          | Quick and efficient descaling of the Kärcher SC 3 EasyFix steam cleaner. All you need to do is insert the cartridge, and you're done.                                                                                                                                          | ( |
| Wallpaper stripper                  | 10 | 2.863-062.0   | 1 piece(s)  |          | Wallpaper stripper ideal for removing wallpaper and glue residues using the power of steam.                                                                                                                                                                                    |   |
| Sets of brushes                     |    |               |             |          |                                                                                                                                                                                                                                                                                |   |
| Round brush set                     | 11 | 2.863-264.0   | 4 piece(s)  |          | Practical round brush set with two black and two yellow brushes – perfect for use in different areas.                                                                                                                                                                          | [ |
| Round brush kit with brass bristles | 12 | 2.863-061.0   | 3 piece(s)  |          | Round brush set with brass bristles for removing stubborn and ingrained dirt. Ideal for sensitive surfaces.                                                                                                                                                                    |   |
| Big round brush                     | 13 | 2.863-022.0   | 1 piece(s)  |          | Use the large round brush to clean large areas in less time.                                                                                                                                                                                                                   | [ |
| Steam turbo brush                   | 14 | 2.863-159.0   | 1 piece(s)  |          | No more tedious scrubbing! The steam turbo brush stands for effortless cleaning in half the time. It makes your work noticeably easier, especially when cleaning crevices, joints and corners.                                                                                 |   |
| Cloth kit                           |    |               |             | <u> </u> | 1                                                                                                                                                                                                                                                                              |   |
| Microfibre cloth set for bathrooms  | 15 | 2.863-266.0   | 4 piece(s)  |          | The high-quality microfibre cloth set for steam cleaning in the bathroom contains two high-quality microfibre floor cloths, a microfibre abrasive cover for the hand nozzle and a microfibre polishing cloth.                                                                  |   |
| Microfibre cloth set for kitchens   | 16 | 2.863-265.0   | 4 piece(s)  |          | The microfibre cloth set for steam cleaning in the kitchen contains two high-quality microfibre floor cloths, a microfibre cover for the hand nozzle and a microfibre stainless steel cloth.                                                                                   |   |