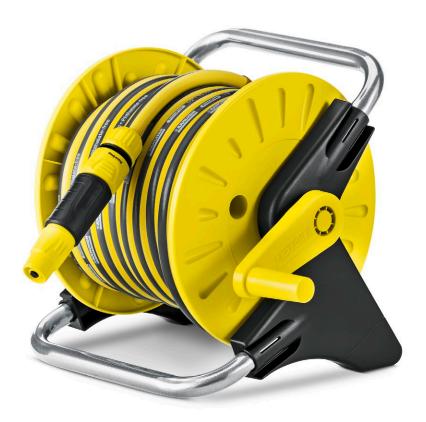

## Hose reel HR 25

Hose reel HR 25 with rust-resistant frame. Includes wall bracket, 15 m 1/2" PrimoFlex® hose, spray nozzle, four Plus universal hose connectors, 3/4" thread tap connector. Ready to use.

- With wall bracket, locating screws, 15 m 1/2" PrimoFlex® hose, sprayer, 4 Universal hose connectors Plus (3 x 2.645-003.0, 1 x 2.645-004.0) and 3/4 tap adaptor.
- Ready to use

- 3 Powder-coated steel frame for mobile and stationary use
- Robust and corrosion-free.

## Hose reel HR 25

- Robust stainless frame of powder-coated steel for mobile and stationary use
- Compact dimensions
- With wall bracket, locating screws, 15 m 1/2 PrimoFlex\* hose, nozzle, 4 Universal hose connectors Plus (3x 2.645-003.0, 1x 2.645-004) and 3/4 tap adaptor.
- Fully assembled