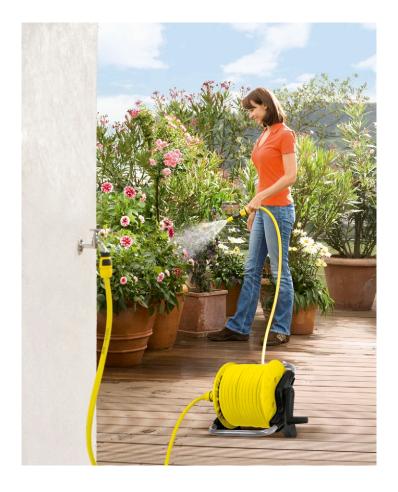

## Hose reel HR 25

Hose reel HR 25 with rust-resistant frame. Includes wall bracket, 15 m 1/2" PrimoFlex® hose, spray nozzle, four Plus universal hose connectors, 3/4" thread tap connector. Ready to use.

- With wall bracket, locating screws, 15 m 1/2" PrimoFlex® hose, sprayer, 4 Universal hose connectors Plus (3 x 2.645-003.0, 1 x 2.645-004.0) and 3/4 tap adaptor.
- Ready to use

- 3 Powder-coated steel frame for mobile and stationary use
- Robust and corrosion-free.

## Hose reel HR 25

- Robust stainless frame of powder-coated steel for mobile and stationary use
- Compact dimensions
- With wall bracket, locating screws, 15 m 1/2 PrimoFlex\* hose, nozzle, 4 Universal hose connectors Plus (3x 2.645-003.0, 1x 2.645-004) and 3/4 tap adaptor.
- Fully assembled